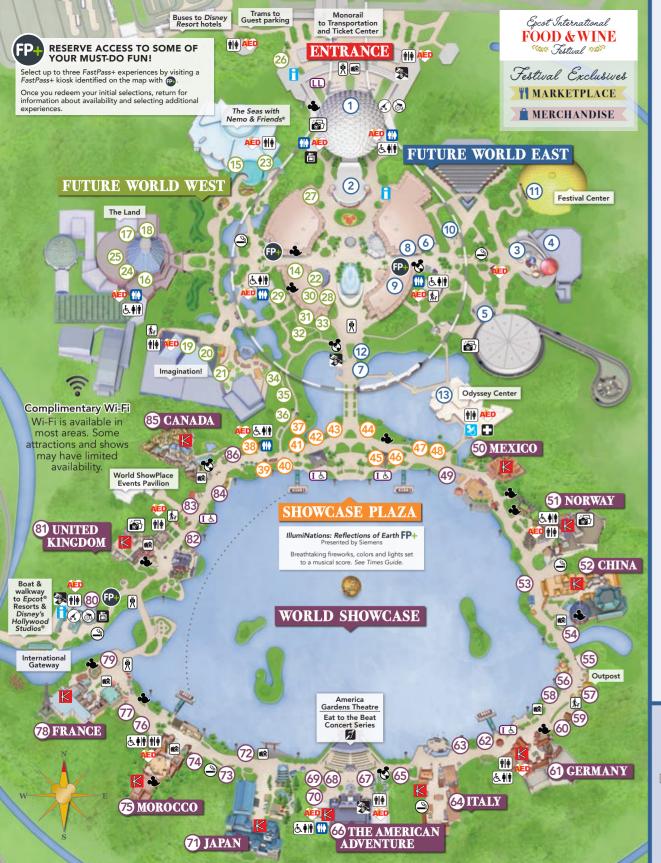

# **FUTURE WORLD EAST**

- 1 Spaceship Earth<sup>®</sup> Presented by Siemens FP+ Art () Explore the history of innovations from the Stone Age to the Digital Age.
- 2 Project Tomorrow: Inventing the Wonders of the Future & Discover challenging games and engaging displays in an interactive play area for all ages.
- 3 Mission: SPACE® FP+ 🕷 🚾 🕸 Experience NASA-style training with a simulated space launch. Expectant mothers should not ride. • Green Mission for a milder experience 1 40"/102 cm. • Orange Mission for an intense journey 👗 🛉 44"/112 cm.
- 4 Advanced Training Lab Further your astronaut training in this interactive play area.
- 5 Test Track<sup>®</sup> Presented by Chevrolet<sup>®</sup> FP+ ⓑ ▲ † 40″/102 cm. ⊛ ⓒ A≞p Create your own virtual concept vehicle and put it through the paces on the exhilarating hills, hairpin turns and straightaways of the Test Track circuit.
- 6 Innoventions<sup>®</sup> & **M** (a) Explore the wonderful world of COLORTOPIA<sup>™</sup> presented by Glidden
- 7 Disney Phineas and Ferb: Agent P's World Showcase Adventure & CC Search for clues with Perry the Platypus to defeat Dr. Doofenshmirtz before he takes over World Showcase. Visit agentpwsa.com to start your adventure! Interactive adventure. At vour own pace.
- 8 Electric Umbrella Hosted by Coca-Cola® D LD \$ Angus burgers, flatbreads and seasonal salads.
- 9 Mouse Gear One-stop shopping destination for Disney Character gifts, Park souvenirs and Festival merchandise.
- Joffrey's Coffee & Tea Company®
- 11 Festival Center
  - Festival Wine Shop; Stockpot Shop • The Chocolate Experience: From Bean to the Bar Hosted by Ghirardelli<sup>®</sup> Chocolate Company
  - The Art of Food & Wine
- 12 Festival Merchandise
- 13 Craft Beers at Epcot Legacy Showplace Celebrate 35 years of Epcot!

## FUTURE WORLD WEST

- 14 Epcot Character Spot 💩 The perfect place to meet favorite pals and new friends.
  - Baymax Your personal health care companion from "Bia Hero 6"!
  - Jov and Sadness Adventurous emotions from "Inside Out." • Mickey, Minnie and Goofy FP+ All in one fun spot.
- 15 The Seas with Nemo & Friends
  - The Seas with Nemo & Friends Attraction FP+ **HC B** Board this relaxing "clamobile" to relive some of your favorite scenes from Disney•Pixar's "Finding Nemo."
  - Turtle Talk With Crush FP+ & 🕅 🖬 Join us for an engaging conversation with Crush, Dory and some of their marine animal friends.
  - SeaBase & Surround yourself with thousands of beautiful live fish, sharks, sea turtles and more, as you explore this 5.7 million gallon aguarium!
- 16 Soarin'® FP+ 1 40"/102 cm. 🔣 💋 🚾 🏧 Soar high in the sky and feel the wind race across your face during a hang-gliding flight across the globe
- Living with the Land Presented by Chiquita® FP+ 🔊 🖧 **HC** Sail through the greenhouses of The Land to see nine-pound lemons and more!

# LEGEND

#### Symbols on Map Amenities

- fit Restrooms Accessible Restrooms
- & II Companion Restrooms
- First Aid\* Presented by Florida Hospital
- AED Automated External Defibrillators Guest Relations
- 8 Baby Care Center Hosted by Huggies®
- Service Animal Relief Areas
- ATMs Presented by Chase Stroller Rentals Hosted by Huggies® (a) Wheelchair Rentals Locker Rentals Disney PhotoPass® Photographers Memory Maker Sales Center

Smoking Locations

- Nikon<sup>®</sup> Picture Spot Assistive Listening
- ····· Water Transportation

- 18 The Circle of Life 🕹 💋 🕫 🗐 Learn about conservat in this film featuring commentary from Timon and Pumbaa of "The Lion King," 20 minutes.
- 19 Journey Into Imagination With Figment FP+ (a)) AED Follow Figment on this whimsical open-house tour Imagination Institute.
- 20 ImageWorks Explore, experience and create in this interactive play area. 21 Disney & Pixar Short Film Festival FP+ 🗟 💋 HC AED Animation fans of every age can experience beloved Dis
- Pixar shorts like never before at this 4-D cinema attraction. **122** Fountain View S Starbucks<sup>®</sup> Espresso, Artisan breakfa
- sandwiches and house-made Disney pastries. 23 Coral Reef Restaurant C LD \$\$
- Seafood specialties with an aquarium view. **24** Sunshine Seasons BLD \$ Breakfast, pastries, seasonal salads, sandwiches, desserts and wood-fired entrées.
- 25 Chip 'n' Dale's Harvest Feast at The Garden Gril Hosted by Smucker's® B B \$\$ LD \$\$\$ Family-style Char
- Dining with Chip 'n' Dale and Friends. American Cuisine. **26** The Gift Stop Merchandise Package Pickup. Located near the main entrance
- 27 Art of Disney Collectibles, including framed artwork, sculptures and prints.
- 28 Club Cool Hosted by Coca-Cola® Exclusive Coca-Cola mere and complimentary samples of soft drinks from around the wo
- 29 NEW! Flavors from Fire
- 130 NEW! Light Lab
- 131 Earth Eats
- 132 NEW! Active Eats
- 33 NEW! Coastal Eats
- 134 The Chocolate Studio
- 35 The Cheese Studio Hosted by Boursin<sup>®</sup> Cheese 36 The Wine & Dine Studio

# SHOWCASE PLAZA

- 37 Islands of the Caribbean
- Refreshment Port
- New Zealand ΨI
- Australia **71**
- NEW! The Almond Orchard Hosted by Blue Diamond Almond Breeze®
- Patagonia
- Hawai'i **4**
- Farm Fresh
- Disney Traders Plush toys, costumes and accessories. Joffrey's Coffee & Tea Company
- Greece

Character Greetings

with Disabilities

(LL) Leave A Legacy Locator

S Disney Vacation Club®

Information Center

Kidcot Fun Stops

by calling 91

FastPass+ kiosks available in

[1 &] IllumiNations Viewing for Guests

\*Emergency services available

English, Spanish and Portuguese.

148 Thailand

# WORLD SHOWCASE

- Mexico Marketplace
  - Gran Fiesta Tour Starring The Three Caballeros ESTATE (D) Discover the sights of Mexico and the antics
  - feathered amigos on this boat ride. Choza de Margarita \$
  - Margaritas and classic Mexican snacks. Not on Disney dining plans.

# Symbols in List

🔊 Must transfer to standard wheelchair ₩.→ Must transfer to standard wheelchair, Attraction/Show Considerations **FP+** FastPass+ experience Sign Language (available Fridays) 🕒 Single Rider Queue AED Automated External Defibrillators A Physical Considerations The seating and restraints on this Assistive Listening attraction may prohibit Guests of certain HC Handheld Captioning body shapes or sizes from riding. CC Video Captioning **†** Minimum Height Requirement & May remain in wheelchair/ECV Audio Description Must transfer from wheelchair/ECV

**Park Information** 

| tion     | ۳1          | San Angel Inn Restaurante 🕸 🚯 LD \$\$                                |  |
|----------|-------------|----------------------------------------------------------------------|--|
|          |             | Authentic Mexican cuisine. Premium margaritas and tequilas.          |  |
|          | ۳1          | La Hacienda de San Angel 🟮 D \$\$                                    |  |
| HC       |             | Regional Mexican cuisine. Premium margaritas and tequilas.           |  |
| of the   | ۳1          | La Cantina de San Angel LD \$                                        |  |
|          |             | Nachos, tacos, empanadas, beer and margaritas.                       |  |
|          | Ψ1          | La Cava del Tequila \$ More than 200 tequilas and handcrafted        |  |
|          |             | margaritas. Not on Disney dining plans.                              |  |
| CC       | 51          | NORWAY                                                               |  |
| ney and  |             | Meet Anna and Elsa at Royal Sommerhus 💩                              |  |
| ,        |             | Meet Anna and Elsa, the beloved sisters of Arendelle.                |  |
| st       |             | Frozen Ever After FP+ 🧭 🗠 逊 Board a wooden Viking                    |  |
|          |             | ship and sail through the fantastical world of "Frozen."             |  |
|          | Ψ1          | Princess Storybook Dining at Akershus Royal                          |  |
|          |             | Banquet Hall 📵 BLD \$\$\$ Character dining with Disney               |  |
| soups,   |             | Princesses. American and Norwegian cuisine.                          |  |
|          | ۳1          | Kringla Bakeri Og Kafe BLS \$ Pastries and sandwiches.               |  |
| 1        | 52          | CHINA                                                                |  |
| acter    |             | Reflections of China 💩 💋 HC 🔊 View the places and faces              |  |
|          |             | of the world's most populous country in this Circle-Vision 360 film. |  |
|          |             | 14 minutes.                                                          |  |
| <u>.</u> | Ψ1          | Nine Dragons Restaurant 🟮 LD \$\$                                    |  |
| -        |             | Chinese cuisine, wine and beer.                                      |  |
|          | ٣ſ          | Lotus Blossom Café LD \$                                             |  |
| chandise |             | Egg rolls, orange chicken and rice bowls.                            |  |
| rld.     | ٣٩          | Joy of Tea S \$ Assorted teas, beverages, ice cream and snacks.      |  |
|          | <b>1</b> 53 | China Marketplace                                                    |  |
|          | <b>1</b> 54 | India                                                                |  |
|          | <b>₩</b> 55 | Refreshment Cool Post                                                |  |
|          | <b>₩</b> 56 | Africa                                                               |  |
|          |             | Festival Outpost                                                     |  |
|          |             | Festival Shop                                                        |  |
|          |             | Brewer's Collection                                                  |  |
|          |             | Germany Marketplace                                                  |  |
|          | 61          | GERMANY                                                              |  |
|          | ΨŤ          | Biergarten Restaurant 🖪 L \$\$ D \$\$\$ 💋                            |  |
|          | •••         | Oktoberfest buffet with live entertainment. German cuisine.          |  |
|          | ۳٩          | Sommerfest LD \$ Bratwurst, potato salad, beer and desserts.         |  |
|          |             | Karamell-Küche Featuring Werther's® Original Caramel Freshly         |  |
|          | -           | made caramel corn, caramel covered apples and strawberries.          |  |
|          | <b>162</b>  |                                                                      |  |
|          | <b>¥</b> 63 |                                                                      |  |
|          | 64          | ITALY                                                                |  |
|          | ΨŤ          | Tutto Italia Ristorante 🖸 LD \$\$                                    |  |
|          |             | Pasta and fine Italian specialties.                                  |  |
|          | ٣٩          | Tutto Gusto Wine Cellar LDS \$                                       |  |
|          |             | Italian wines and imported cheeses. Not on Disney dining plans.      |  |
|          | ٣٩          | Via Napoli Ristorante e Pizzeria 3 LD \$\$ Italian pastas,           |  |
|          |             | wood-fired pizzas, Piatti alla Parmigiana and tiramisù.              |  |
|          | <b>165</b>  |                                                                      |  |
|          | 66          | THE AMERICAN ADVENTURE                                               |  |
|          |             | The American Adventure 💩 💋 (HC) 🔊 Explore                            |  |
|          |             | the past and future of America through film, music and               |  |
|          |             | Audio-Animatronics <sup>®</sup> . 30 minutes.                        |  |
|          | ٣٩          | Liberty Inn Hosted by Coca-Cola® ᠾ LD \$ Regional                    |  |
| of three |             | American Cuisine featuring Angus burgers, chicken or pork            |  |
| 01 0100  |             | sandwiches and salad.                                                |  |
|          | <b>#</b> 67 | Fife & Drum Tavern                                                   |  |
|          |             |                                                                      |  |

| 68<br>69<br>70 | Festival Emporium<br>Block & Hans<br>Hops & Barley                               |
|----------------|----------------------------------------------------------------------------------|
| 71             | JAPAN                                                                            |
| Ψ              | Teppan Edo <sup>1</sup> LD \$\$ Hibachi Chefs grill tableside steaks,            |
| ••             | seafood and chicken. Sake, wine and specialty drinks.                            |
| Ψ٩             | Tokyo Dining () LD \$\$                                                          |
| ••             | Lamb chops, black cod, lobster tempura and sushi favorites.                      |
| ۳٩             | Katsura Grill LD \$                                                              |
|                | Ramen, udon noodle bowls, shrimp, curry and sushi.                               |
| ۳٩             | Kabuki Cafe S \$                                                                 |
|                | Shaved ice, sushi snacks, Japanese beer and cold beverages.                      |
| 72             | Japan Marketplace                                                                |
| 73             | Festival Boutique                                                                |
| 74             | Morocco Marketplace                                                              |
| 75             | * MOROCCO                                                                        |
| ΨĨ             | Restaurant Marrakesh <sup>1</sup> LD \$\$                                        |
|                | Beef, lamb and chicken plates with a live belly dancing show.                    |
| ۳١             | Tangierine Café LD \$                                                            |
|                | Chicken and lamb shawarma, wraps and salads.                                     |
| ۳٩             | Spice Road Table <sup>®</sup> LD <sup>\$</sup> Featuring Mediterranean specialty |
|                | entrées, small plates, wine, beer and organic sangria.                           |
| 76             | Belgium                                                                          |
| 77             | Brazil                                                                           |
| 78             | FRANCE                                                                           |
| /0             | Impressions de France 💩 💋 HC 🔊 Experience the                                    |
|                | grandeur and charm of the French countryside through film.                       |
|                | 20 minutes.                                                                      |
| ۳ſ             | Chefs de France <sup>1</sup> LD \$\$                                             |
|                | Casual French café. Onion soup, filet mignon and crème brûlée.                   |
| ۳ſ             | Les Vins des Chefs de France \$                                                  |
|                | French wines, beer and frozen slushes.                                           |
| ۳١             | Crepes des Chefs de France <mark>S \$</mark>                                     |
|                | Homemade crepes, soft-serve ice cream and specialty coffees.                     |
| ۳I             | Monsieur Paul 🚯 D \$\$\$\$                                                       |
|                | Inventive twist on classic French cuisine with extensive wine list.              |
| ۳I             | Les Halles Boulangerie-Patisserie S \$ French bakery. Soup                       |
|                | salads, quiches, baguette sandwiches, pastries and baked goods.                  |
| Ψ٩             | L'Artisan des Glaces <mark>S \$</mark>                                           |
|                | House-made ice cream, sorbets and ice cream martinis.                            |
| 79             | France Marketplace                                                               |
|                | INTERNATIONAL GATEWAY                                                            |
| 80             | World Traveler Merchandise Package Pickup.                                       |
| 81             |                                                                                  |
| ۳I             | Rose & Crown Pub S \$                                                            |
| шe             | Pub fare with British ales, lagers and stouts.                                   |
| ۳I             | Rose & Crown Dining Room  LD \$\$                                                |
| Ψ٩             | U.K. favorites including steak, shepherd's pie and corned beef.                  |
| n              | Yorkshire County Fish Shop LD \$                                                 |
| 82             | Fish and chips, beverages and beer. Ireland                                      |
| 83             |                                                                                  |
| 84             | Joffrey's Coffee & Tea Company                                                   |
| 85             | Scotland                                                                         |
| 05             | CANADA<br>O Canada! & 💋 HC D View the very best Canada                           |
|                | has to offer in this Circle-Vision 360 film. <i>14 minutes</i> .                 |
| Ψ٩             | Le Cellier Steakhouse  LD \$\$\$ Steaks, seafood and                             |
|                | Canadian specialties including poutines and cheese soup.                         |
| 86             |                                                                                  |
|                |                                                                                  |