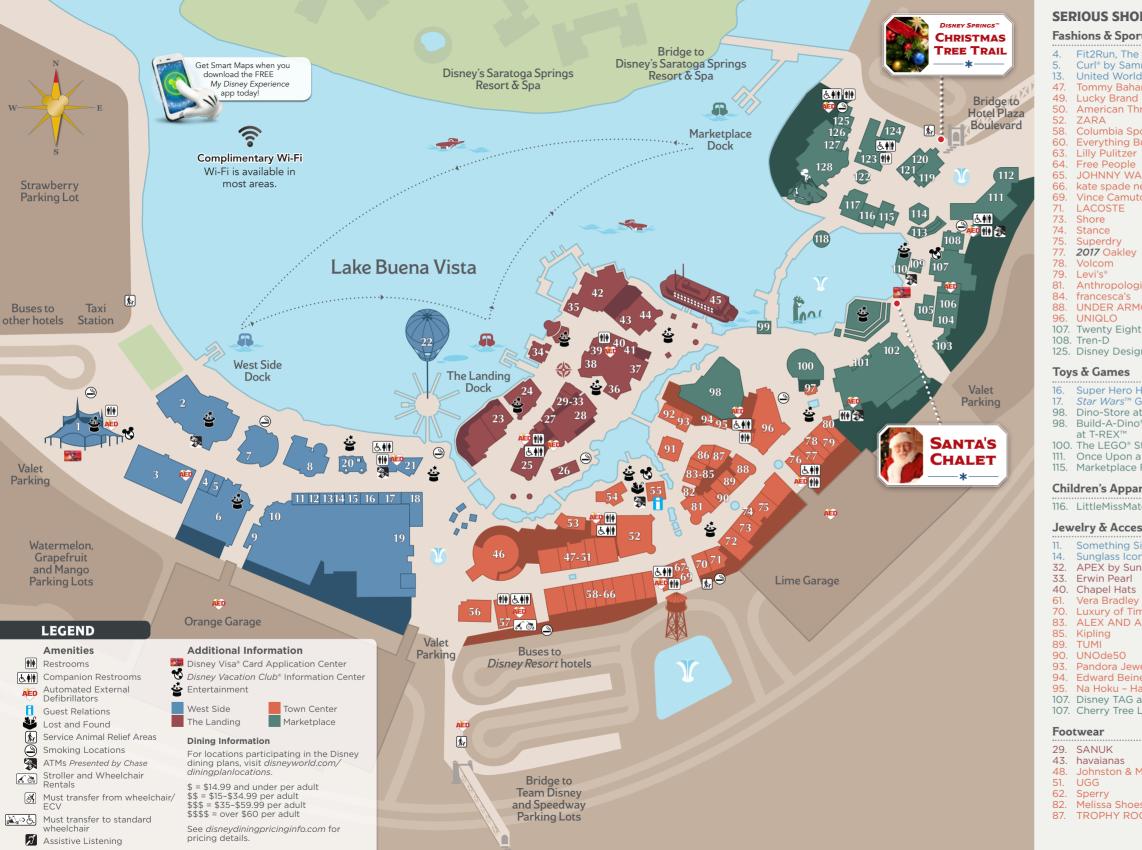

#### **SERIOUS SHOPPING**

#### Fashions & Sportswear

- Fit2Run, The Runner's Superstore
- Curl® by Sammy Duvall
- United World Soccer
- 47. Tommy Bahama
- 49. Lucky Brand
- American Threads
- ZARA
- Columbia Sportswear
- 60. Everything But Water
- 63. Lilly Pulitzer
- 64. Free People
- 65. JOHNNY WAS
- 66. kate spade new york
- 69. Vince Camuto
- 71. LACOSTE
- 73. Shore
- 74. Stance
- 75. Superdry
- 77. **2017** Oakley
- 78. Volcom
- 81. Anthropologie
- 84. francesca's
- 88. UNDER ARMOUR® BRAND HOUSE
- 96. UNIQLO
- 107. Twenty Eight & Main at Marketplace Co-Op
- 108. Tren-D
- 125. Disney Design-a-Tee Presented by Hanes®

#### Tovs & Games

- 16. Super Hero Headquarters
- 17. Star Wars™ Galactic Outpost
- 98. Dino-Store at T-REX™
- 98. Build-A-Dino<sup>®</sup> by Build-A-Bear Workshop<sup>®</sup> at T-REX™
- 100. The LEGO® Store
- 111. Once Upon a Toy
- 115. Marketplace Fun Finds

#### Children's Apparel

116. LittleMissMatched™

#### Jewelry & Accessories

- 11. Something Silver<sup>®</sup>
- 14. Sunglass Icon®
- 32. APEX by Sunglass Hut
- 33. Erwin Pearl
- 40. Chapel Hats
- 70. Luxury of Time by Diamonds International
- 83. ALEX AND ANI®
- 85. Kipling
- 89. TUMI
- 90. UNOde50
- 93. Pandora Jewelry 94. Edward Beiner
- 95. Na Hoku Hawaii's Finest Jewelers Since 1924
- 107. Disney TAG at Marketplace Co-Op
- 107. Cherry Tree Lane at Marketplace Co-Op

- 29. SANUK
- 43. havaianas
- 48. Johnston & Murphy
- 51. UGG
- 62. Sperry
- 82. Melissa Shoes
- 87. TROPHY ROOM™

#### Home Décor, Gifts & Specialty

- Cirque du Soleil® Boutique
- House of Blues® Gear Shop
- DisneyQuest® Emporium
- Bongos Cuban Café™ Souvenir and Gift Shop
- Pop Gallery
- 12. Sosa Family Cigars
- 18. Orlando Harley-Davidson®
- 36. Shop for Ireland
- 42. The BOATHOUSE® Ship's Store
- 56. Coca-Cola Store
- 59. Sugarboo & Co.
- 102. World of Disney
- 104. Arribas Brothers
- 107. Disney Centerpiece at Marketplace Co-Op
- 107. WonderGround Gallery at Marketplace Co-Op
- 112. Bibbidi Bobbidi Boutique
- 114. Disney's Pin Traders
- 120. Mickey's Pantry
- 123. Disney's Days of Christmas
- 126. Disnev's Wonderful World of Memories
- 127. The Art of Disney
- 128. Rainforest Cafe® Retail Village

#### Beauty & Health

- 27. The Art of Shaving
- 67. Origins 68. MAC Cosmetics
- 72. Sephora
- 86. L'Occitane en Provence 103. Basin
- **Electronics**
- 31. Sound Lion
- 107. D-Tech on Demand at Marketplace Co-Op

### Specialty Food & Beverage

- 15. Disney's Candy Cauldron
- 21. STARBUCKS® at *Disney Springs*™ West Side
- 30. The Ganachery
- 38. Vivoli il Gelato
- 39. Tea Traders Café by Joffrey's
- 41. Erin McKenna's Bakery NYC
- 80. Amorette's Patisserie
- 92. Sprinkles
- 97. The Daily Poutine
- 99. B.B. Wolf's Sausage Co. 101. STARBUCKS® at Disney Springs™
- Marketplace 105. Ghirardelli<sup>®</sup> Ice Cream & Chocolate Shop
- 117. Goofy's Candy Co.
- 118. AristoCrepes
- 121. The Spice & Tea Exchange®

#### **UNIQUE ENTERTAINMENT & ATTRACTIONS**

- 1. La Nouba<sup>™</sup> by Cirque du Soleil® 🔏
- 2. House of Blues® Music Hall
- 3. DisneyQuest® Indoor Interactive Theme Park
- Splitsville Luxury Lanes™
- 10. AMC® Disney Springs™ 24
- 19. AMC® Disney Springs™ 24 Dine-In Theatres
- 22. Characters in Flight Operated by Aerophile 35. Vintage Amphicar & Italian Water Taxi Tours
- 113. Marketplace Train Express
- 122. Marketplace Carousel

#### **WORLD-CLASS DINING**

#### **Quick Service**

- The Smokehouse at House of Blues® \$
- FoodQuest \$ Admission to DisnevQuest Indoor Interactive Theme Park required.
- The Express at Wolfgang Puck® Grand Cafe \$
- Bongos Cuban Café™ Express \$ 20. Food Trucks at Exposition Park \$
- 28. Morimoto Asia™ Street Food \$
- 37. Cookes of Dublin \$
- 53. Blaze Fast-Fire'd Pizza \$
- 54. D-Luxe Burger \$
- 91. Frontera Cocina To-Go Window \$
- 109. Marketplace Snacks \$
- 119. EARL OF SANDWICH® \$ 124. Wolfgang Puck® Express \$

## Table Service

- House of Blues® Restaurant & Bar \$\$
- Splitsville Dining Room \$\$
- Wolfgang Puck® Grand Cafe \$\$ Bongos Cuban Café™ \$\$
- 23. Spring 2017 The Edison
- 24. Paradiso 37. Taste of the Americas \$\$ 25. STK Orlando® \$\$\$
- 26. Chef Art Smith's Homecoming \$\$ 28. Morimoto Asia™ \$\$
- 36. Raglan Road™ Irish Pub and Restaurant \$\$ 42. The BOATHOUSE® \$\$
- 44. Portobello Country Italian Trattoria \$\$
- 45. Winter 2016 Paddlefish \$\$
- 46. Winter 2016 Planet Hollywood Observatory™ \$\$ 76. Spring 2017 The Polite Pig \$\$
- 91. Frontera Cocina \$\$
- 98. T-REX™\$\$ 128. Rainforest Cafe® \$\$
- Lounges
- 34. Jock Lindsey's Hangar Bar
- 56. Coca-Cola Store Rooftop Beverage Bar
- 110. Dockside Margaritas 128. Lava Lounge at Rainforest Cafe®

### Carts & Kiosks

Häagen-Dazs®

Italian Ice

Joffrey's Handcrafted Smoothies at Disney

Springs™ West Side Wetzel's Pretzels

YeSake

Florida Snow Company

Italian Ice Joffrey's Handcrafted Smoothies at Disney

#### *Springs*™ Marketplace Wetzel's Pretzels

**GUEST SERVICES** 

- 55. Disney Springs™ Welcome Center
- 57. Sundries
- 106. Disney PhotoPass® Studio

For additional *Disney Springs* retailers, including carts and kiosks, download the My Disney Experience app.