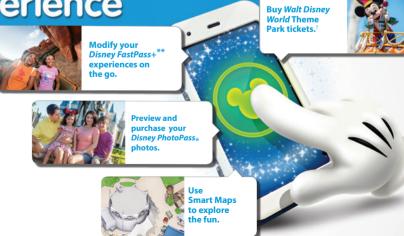

## The official mobile app that's the one-stop shop for your Walt Disney World® vacation!

Download it for FREE today\*.

You can also visit MyDisneyExperience.com on your mobile browser.

Wi-Fi is available in most areas.

Availability subject to device limitations and features may vary by device or service provider. Message and data rates may apply. Coverage and app stores not available everywhere. If you're under 18, get your parent's permission first. \*\* Valid Theme Park admission and online requistration required. Disney FastPass+ attractions and entertainment experiences, the number of selections you can make and available arrival windows are limited. †In-app ticket purchases not available to residents of all countries.