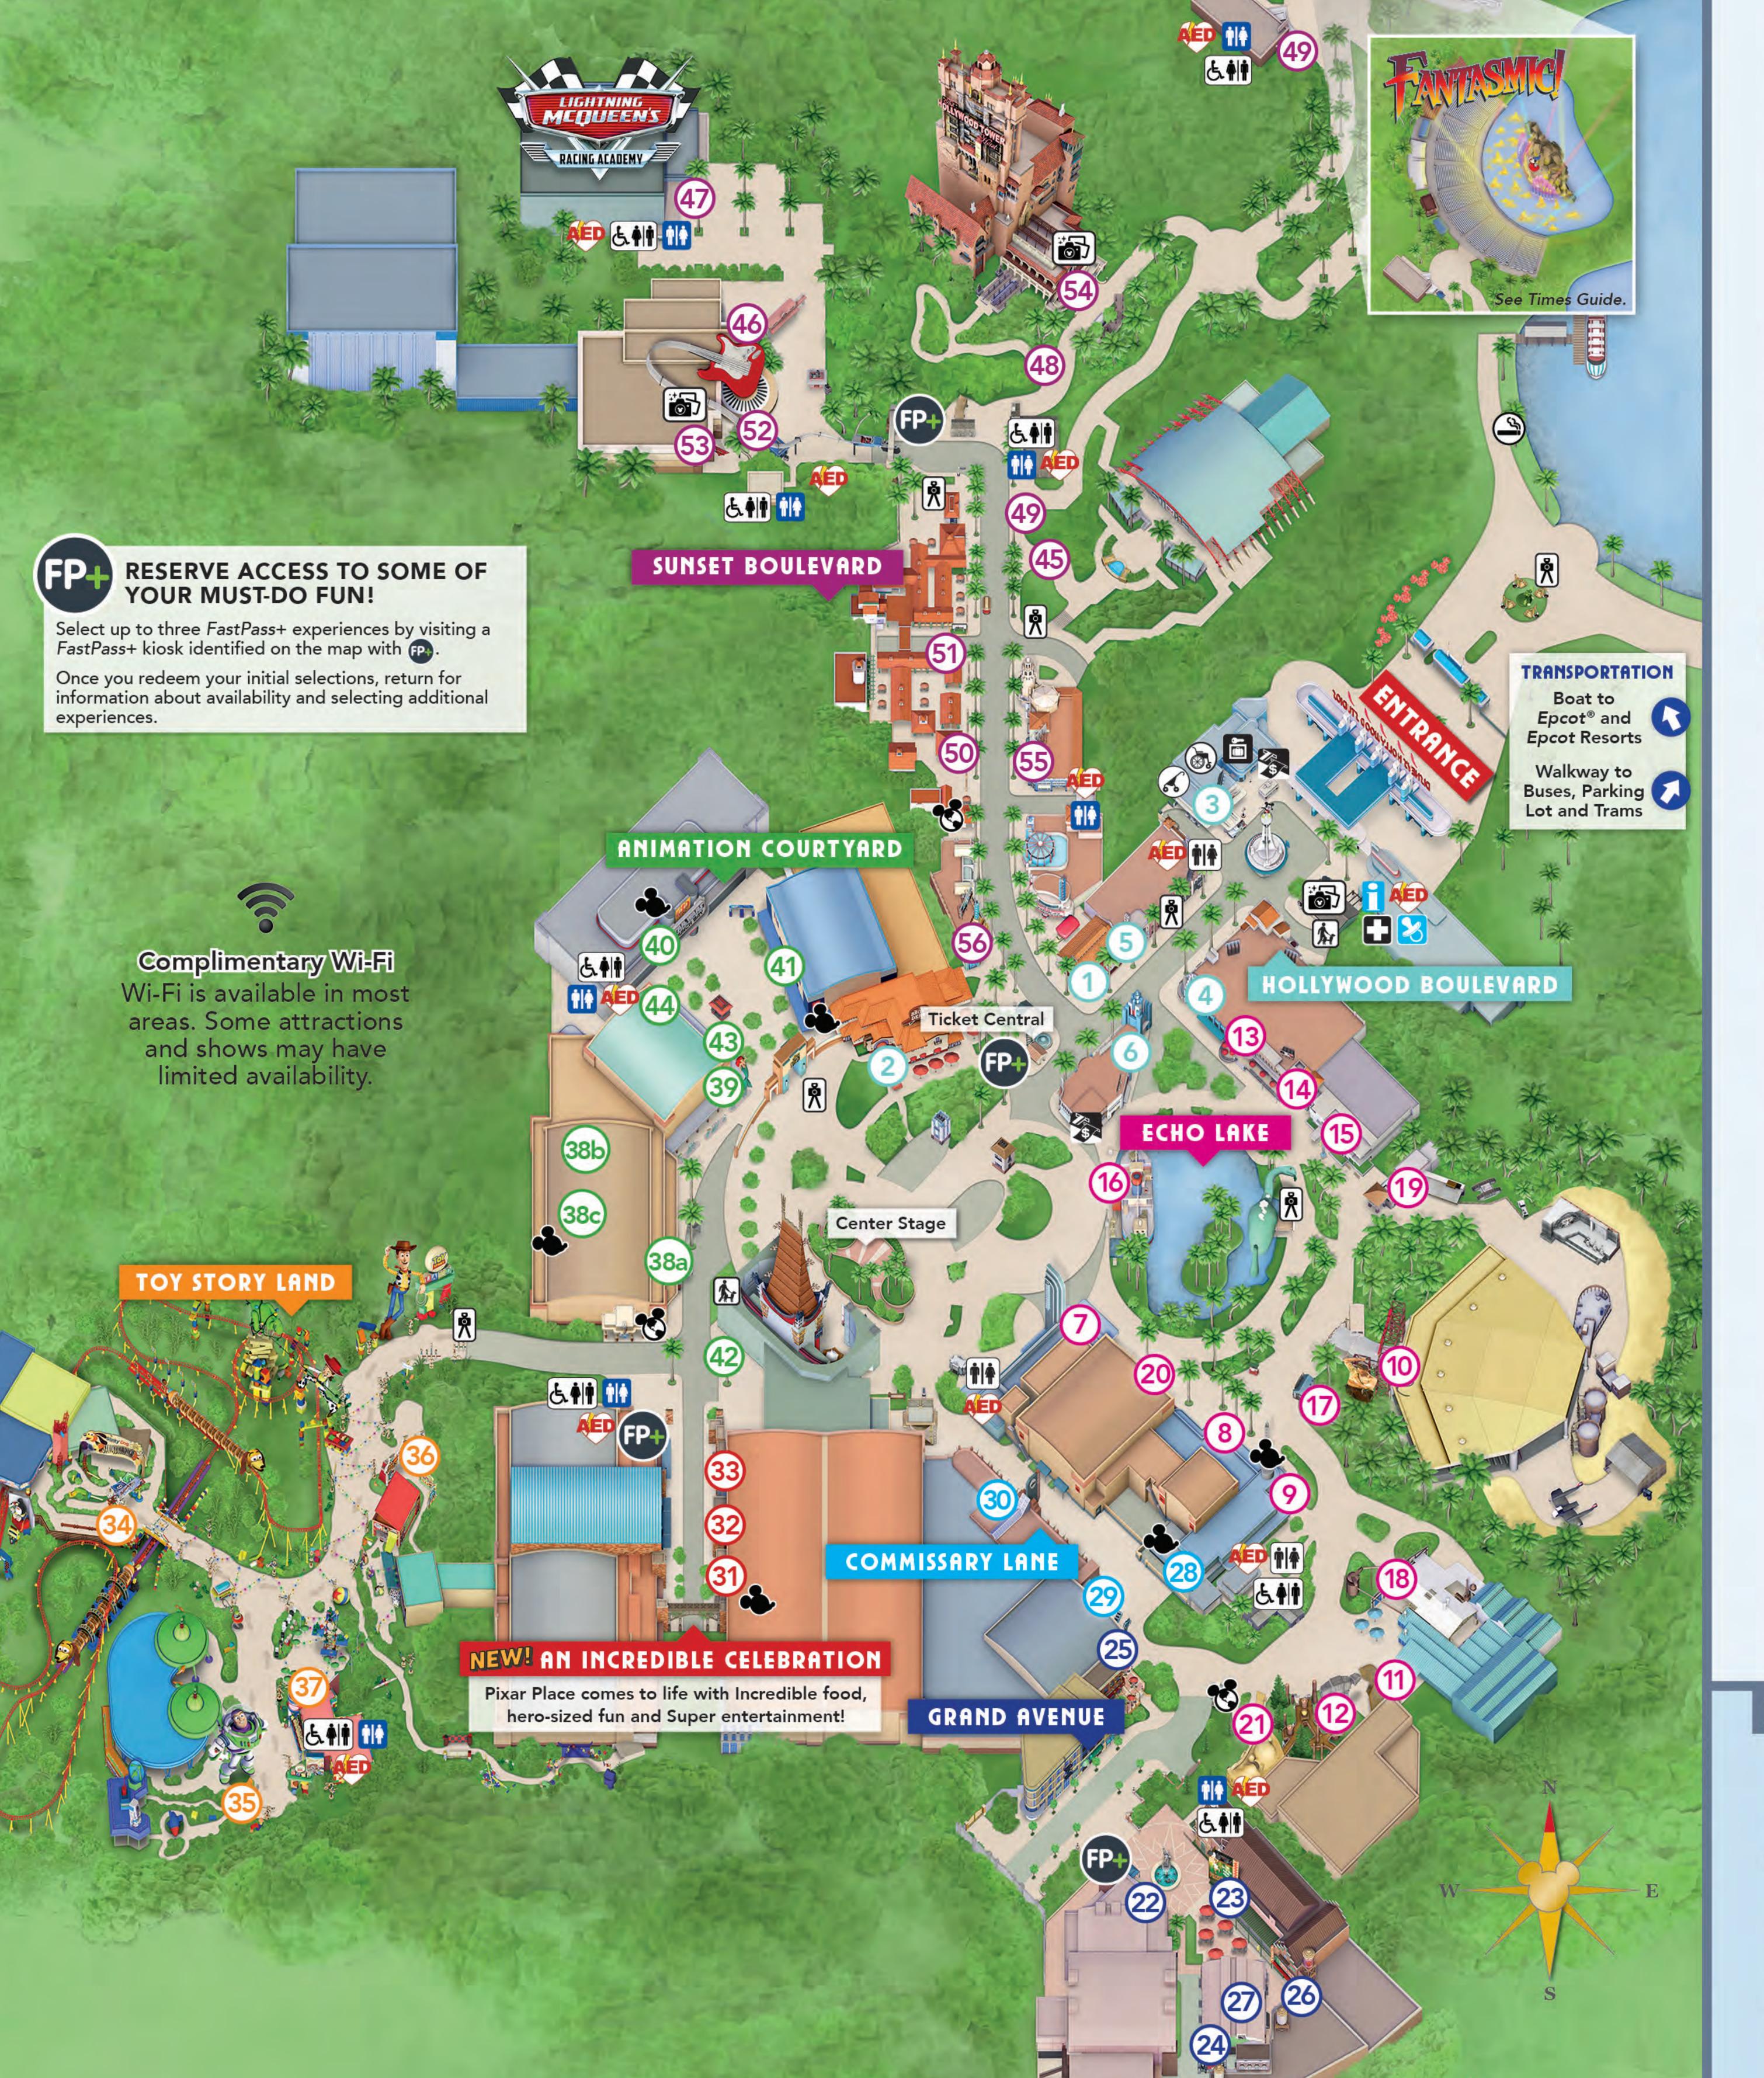

## HOLLYWOOD BOULEVARD

- 1 The Trolley Car Café S \$ Starbucks® espresso and house-made Disney pastries.
- The Hollywood Brown Derby 🕡 LD \$\$\$ The famous Brown Derby Cobb salad, steak, seafood, chicken and desserts.
  - The Hollywood Brown Derby Lounge LD \$ Beer, wine, specialty cocktails and small bites. See host or hostess for seating.
- 3 Oscar's Super Service 🐼 🚳 Package pickup, stroller and wheelchair rentals.
- Mickey's of Hollywood
- Disney Character gifts and Park souvenirs.
- 5 Celebrity 5 & 10
  - Disney Pin Trading destination, home décor and headwear.
- 6 Keystone Clothiers Men's and women's fashion and accessories.

#### ECHO LAKE

- 7 For the First Time in Forever: A "Frozen" Sing-Along Celebration FP+ & 2 CC 4 Join Anna, Elsa and the newly-appointed royal historians of Arendelle. 30 minutes.
  - 8 Star Wars™: Path of the Jedi 🕭 🌠 HC Đ)) A saga film experience, including footage from recent Star Wars films. 14 minutes. Open seasonally.
- 9 Celebrity Spotlight & Meet Olaf from Disney "Frozen."
- 10 Indiana Jones™ Epic Stunt Spectacular! FP+ & THE + D)) FP Cheer on Indy and Marion as they perform amazing stunts and demonstrate movie-making magic. 30 minutes. ©Disney/Lucasfilm Ltd.
- 🖆 11 Jedi Training: Trials of the Temple 🔄 Watch younglings train in the ways of the Force and put their skills to the test against the Dark Side. 20 minutes, see Times Guide. Space is limited, visit Indiana Jones Adventure Outpost early in the day to reserve a spot in the training. Participants ages 4-12 must be present to register.
- 12 Star Tours®—The Adventures Continue FP+ ▲ 🕦 40"/102 cm. 🔊 🕳 🛏 🚾 Feel the power of the Force during a 3D, motion-simulated space flight. ©2015 Lucasfilm Ltd. & TM. ©Disney/Lucasfilm Ltd.
- 13 Hollywood & Vine
  - Family buffet with Disney Characters and American cuisine.
  - Disney Junior Play 'n Dine 
     B \$\$ Join popular Disney Junior pals as they host a musical meal.
  - Minnie's Seasonal Dine LD \$\$\$ Minnie invites you to meet all her friends at delightful parties throughout the year!
- 14 Tune-In Lounge \$ Full bar with beer, beverages and specialty cocktails.

- 15 50's Prime Time Café Hosted by Coca-Cola® 🔞 LD \$\$ Pot roast, meatloaf and fried chicken.
- 16 Dockside Diner LD \$ Foot-long all-beef hot dogs, pork sandwich, nachos, milk shakes, frozen beverages
- 17 Oasis Canteen S \$
- 18 Backlot Express Hosted by Coca-Cola® LD \$ Angus burgers, salad, chicken tenders, draft beer and frozen beverages.

Funnel cakes, ice cream, ice cream floats and draft beer.

- 19 Indiana Jones Adventure Outpost Toys and apparel featuring Indiana Jones.
- 20 "Frozen" Fractal Gifts Apparel, costumes and toys inspired by Anna, Elsa and friends.
- 21 Tatooine Traders Star Wars-inspired toys and apparel plus personalized build-your-own lightsabers.

#### GRAND AVENUE

- 22 Muppet ★ Vision 3D FP+ & M HC CC ⊕) Experience the magic of the Muppets in this 3D extravaganza. 25 minutes. ©The Muppets Studio, LLC.
- The second Pizze Rizzo La La Stalian-American pizzeria, salad and desserts. Open seasonally.
- 24 Mama Melrose's Ristorante Italiano 🕡 LD 💲 Pasta, chicken, seafood and steak.
- 25 BaseLine Tap House \$ California craft beers, wines, cocktails and small bites.
- 26 It's a Wonderful Shop Ornaments, nutcrackers, stockings and Disney-themed holiday décor.
- 27 Stage 1 Company Store Disney apparel, cel art and Disney Art on Demand.

## COMMISSARY LANE

- 28 Mickey and Minnie Starring in Red Carpet Dreams & Meet Mickey all dressed up as the Sorcerer's Apprentice and Minnie Mouse in her red carpet couture!
- 29 Sci-Fi Dine-In Theater Restaurant 🕡 LD 💲 💆 Signature beef blend burgers, sandwiches, grilled steak, pasta, salads and vegetarian items.
- 30 ABC Commissary Lo LD \$ Angus burger, ribs, chicken, salad and seasonal entrées.

## EW! AN INCREDIBLE CELEBRATION

- 31 The Edna Mode Experience & View some of the famous designer's greatest creations.
- 32 Neighborhood Bakery S \$ Num Num Cookie, pretzels and frozen beverages.
- **33** Municiberg Gifts Souvenirs from Disney Pixar "Incredibles 2."

## TOY STORY LAND

- 34 Slinky Dog Dash FP+ † 38"/97 cm. ♣ ♦ Take off on a family-friendly coaster as Slinky Dog's coils twist around curves, hills and drops. Expectant mothers should not ride.
- 35 Alien Swirling Saucers FP+ 📊 32"/81 cm. 🕳 Hang on tight for an interstellar romp in a toy rocket—set to an out-of-this-world beat!
- 36 Toy Story Mania! FP+ Sob CC D) Ride this midway-style, 4D shootin' game starring your favorite "Toy Story" characters.
- 37 Woody's Lunch Box 6 BLD \$ Sandwiches, totchos, desserts and ice cream floats.

### ANIMATION COURTYARD

- 38 Walt Disney Presents ( HC ( ))
  - 38a Walt Disney Presents Gallery and Exhibits Explore Walt Disney's creative legacy through a showcase of the past and future of The Walt Disney Company and Disney Parks.
  - 38b The Walt Disney Theater Watch a tribute to Walt Disney in the heartfelt 15-minute film, "Walt Disney: One Man's Dream." On select dates, get an advanced look at an upcoming Disney feature film! See Times Guide.
- 38c NEW! Meet Favorite Monster Friends at Monsters, Inc.
- 39 Voyage of The Little Mermaid FP+ 🕹 💋 HC (D)) Immerse yourself in unforgettable moments from Disney "The Little Mermaid" in this live musical featuring colorful puppetry. 17 minutes.
- 40 Star Wars Launch Bay Presented by Hewlett Packard Enterprise & HC (10)) View movie props, screen videos, shop for Skywalker Wine and collectible merchandise and greet Star Wars heroes and villains.
- 41 NEW! Disney Junior Dance Party Presented by Pull-Ups® FP+ & M HC CC (1) Join Doc McStuffins, Vampirina, Timon and Mickey Mouse for a high-energy
- 42 Market S \$ Pretzels, churros, frozen beverages and beer.
- 43 In Character Apparel, toys and headwear.
- 44 Disney Studio Store Discover great gifts for your Disney Junior fan.

## SUNSET BOULEVARD

- 45 Beauty and the Beast—Live on Stage FP+ Relive the magic of Belle and the Beast in this lavish, Broadway-style retelling of a "tale as old as time." 30 minutes.
- 46 Rock 'n' Roller Coaster® Starring Aerosmith **FP+** 🚰 📤 ● 🛉 748"/122 cm. 🔊 🕳 🙌 Blast off in a stretch limousine through the freeways of Los Angeles to the rockin' tunes of Aerosmith.
  - 47 NEW! Lightning McQueen's Racing Academy (a) (b) Get pumped for a high-octane experience where you'll learn what it takes to be a champion from the
- 48 The Twilight Zone Tower of Terror™ FP+ ▲ † 40"/102 cm. 🔊 🥳 🚾 Take a thrilling ride into the Twilight Zone aboard a haunted elevator. The Twilight Zone® is a registered trademark of CBS, Inc. and used with permission pursuant to a license from CBS, Inc. @Disney/CBS, Inc.

legendary racer, Lightning McQueen! 10 minutes.

- 49 Fantasmic! Presented by Pop Secret® FP+ ! & HC (D)) (Experience the power of what a little dreaming can do as Mickey's dreams come to life in this outdoor nighttime spectacular set to music and stunning pyrotechnics. 30-minute show. The theater opens and snacks are available for purchase beginning 90 minutes prior to show time.
- 50 Sunshine Day Bar \$ Full bar, beer and specialty cocktails.
- 51 Sunset Ranch Market
  - Anaheim Produce Hosted by Cuties® \$ \$ Fresh fruit, pretzels, frozen lemonade and margaritas.
  - Rosie's All-American Café Lo LD \$ Angus burgers and chicken breast nuggets.
  - Catalina Eddie's LD \$ Pizza and Caesar salad.
  - Fairfax Fare LD \$ Tex-Mex-inspired selection, salads and specialty house cocktails.
  - Hollywood Scoops \$ \$ Sundaes and hand-dipped ice cream cones.
- **52** KRNR The Rock Station **S** \$ All-beef hot dogs, ice cream, frozen beverages and beer.
- 53 Rock Around the Shop Essentials for any rocker such as drumsticks, guitar picks and rock-styled apparel!
- 54 Tower Hotel Gifts Hollywood Tower Hotel-inspired merchandise including homeware, apparel, collectibles, Gallery Art and fine jewelry featuring PANDORA® Jewelry.
- 55 Once Upon a Time Disney-themed apparel, jewelry and headwear for all ages.
- 56 Beverly Sunset Boutique Discover great gifts for your Pixar fan, including Pixar Art on Demand.