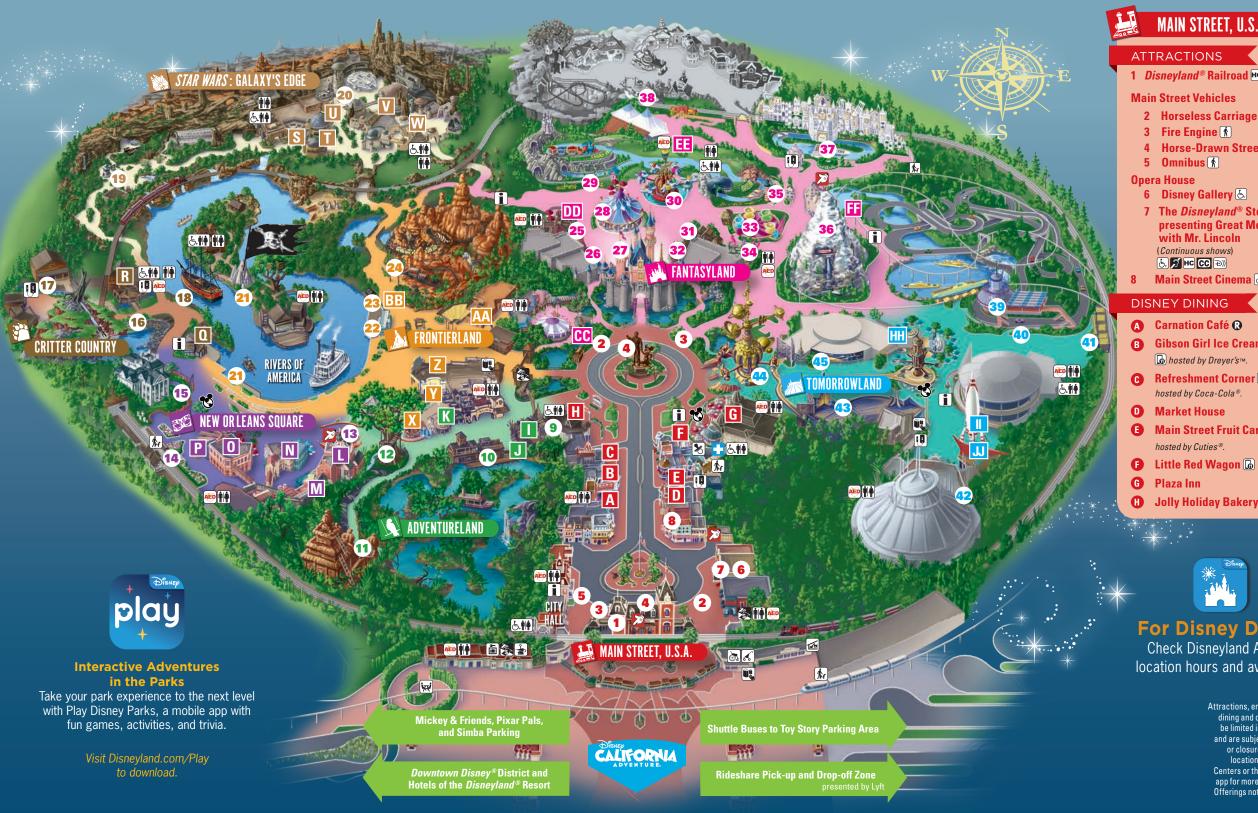

# **GUIDEMAP** Disneyland

# Attractions

# MAIN STREET, U.S.A.

- 1 Disneyland<sup>®</sup> Railroad HC D) (\*)
- **Main Street Vehicles**
- 2 Horseless Carriage 🕅
- 3 Fire Engine 🕅
- 4 Horse-Drawn Streetcars 🕅
- 7 The *Disneyland*<sup>®</sup> Story
- presenting Great Moments with Mr. Lincoln (Continuous shows) Ь. 🔊 нс сс 🔊
- 8 🛛 Main Street Cinema 占

# ADVENTURELAND

# ATTRACTIONS

- 9 Walt Disney's Enchanted Tiki Room 5. 🚿 HC 🔊 (5.114) presented by DOLE® PACKAGED FOODS. (Continuous shows) 10 Jungle Cruise 占 HC 🖬 🔊
- Indiana Jones™ Adventure S▲ 1 🛠 🖸 😃 11 (Minimum height 46″/117 cm)
- Lightning Lane available for selection with Disney Genie+ only 12 Tarzan's Treehouse<sup>™</sup>\* 🚺

# DISNEY DINING

- Tiki Juice Bar hosted by DOLE® PACKAGED FOODS. The Tropical Hideaway K Bengal Barbecue 🐻

# NEW ORLEANS SQUARE

## ATTRACTIONS

- **13 Pirates of the Caribbean** 🥳 HC 🔊
- 14 Disneyland® Railroad (L) HC (D)
- 15 Haunted Mansion Holiday 😹 HC 🔊 📙 Lightning Lane available for selection
- with Disney Genie+ only

## DISNEY DINING

 Royal Street Veranda **M** Blue Bayou Restaurant **R N** Café Orléans **R O** French Market Restaurant Mint Julep Bar 🗔

# **CRITTER COUNTRY**

# ATTRACTIONS

P

- 16 Splash Mountain **S**AN **S** (Minimum height 40″/102 cm) Lightning Lane available for selection with Disney Genie+ only
- 17 The Many Adventures of Winnie the Pooh 🔊 🕹 🗝 🕀 🕬
- 18 Davy Crockett's Explorer Canoes **E** (Operates weekends and select seasons only)

# DISNEY DINING

**O** Harbour Galley **D R** Hungry Bear Restaurant

# 🗱 *star wars*: galaxy's edge

# ATTRACTIONS

- 19 *Star Wars:* Rise of the Resistance
- (Minimum height 40"/102 cm) Lightning Lane available for a la carte purchase only
- 20 Millennium Falcon: Smugalers Run
- (Minimum height 38"/97 cm) Lightning Lane available for selection with Disney Genie+ only

## DISNEY DINING

- S Kat Saka's Kettle
- Ronto Roasters
- Docking Bay 7 Food
- and Cargo 🐻
- 🚺 Oga's Cantina R
- Milk Stand 🐻

# FRONTIERLAND

# ATTRACTIONS

- 21 Pirates Lair on Tom Sawyer Island (f)
- 22 Mark Twain Riverboat 😓 🔊
- 23 Sailing Ship Columbia 👔 🔊 (Operates weekends and select seasons only)
- 24 Big Thunder Mountain Railroad 🔺 🕅 🥳 😃 (Minimum height 40"/102 cm) Lightning Lane available for selection with Disney Genie+ only

- River Belle Terrace R
- 🕥 Stage Door Café 🗔
- **2** The Golden Horseshoe **b**
- AA Rancho del Zocalo Restaurante

\* \* \*\* \*

Ship to Shore Marketplace

# FANTASYLAND

## ATTRACTIONS

- 25 Pinocchio's Daring Journey K HC ⊕))
- 26 Snow White's Enchanted Wish 🥳 HC 🔊
- 27 Sleeping Beauty Castle Walkthroug (Alternate experience 占 CC ) 👔 🕬
- 28 King Arthur Carrousel 🕭
- 29 Casey Jr. Circus Train 😹
- 30 Dumbo the Flying Elephant 💰
- 31 Mr. Toad's Wild Ride **ĕ**€ HC ⊕))
- 32 Peter Pan's Flight ₩ HC D)
- 33 Mad Tea Party 🕅
- 34 Alice in Wonderland B HC D
- 35 Storybook Land Canal Boats ₿ HC ⊫¶ Đ))
- 36 Matterhorn Bobsleds A 🕅 🕅 😃 (Minimum height 42"/107 cm) Lightning Lane available for selection with Genie+ only
- 37 "it's a small world"

િ 🔊 દે HC અે 🚺 Lightning Lane available for selection with Genie+ only

38 Disneyland® Railroad ક્ર HC અે

### DISNEY DINING

- CC Maurice's Treats
- D Red Rose Taverne 🗔 hosted by Minute Maid<sup>®</sup>.
- 🚯 Troubadour Tavern 🗔 hosted by Dreyer's™.
- **FF** Edelweiss Snacks **G**

# TOMORROWLAND

### ATTRACTIONS

**39** *Disneyland®* Monorail רפ שא\_

41 Disnevland® Railroad

with Disney Genie+ only

(Minimum height 40"/102 cm)

13 Star Tours - The Adventure

(Minimum height 40″/102 cm)

with Disney Genie+ only

44 Astro Orbitor 😹

,≦ડ્ર⇒દ્ર) HC અેે *LL* 

with Genie+ only

DISNEY DINING

HB Galactic Grill

The Spirit of Refreshment

hosted by Coca-Cola®.

"A Better Place"

Alien Pizza Planet

Lightning Lane available for selection

Continue 5 🖌 🕅 🕅 HC CC L

Lightning Lane available for selection

15 Buzz Lightyear Astro Blasters

Lightning Lane available for selection

F HC D

42 Space Mountain

40 Autopia 🔺 🔃 🥳 😃 powered by Honda. (Minimum height 32"/81 cm and 54"/137 cm to drive alone) Bumping may occur. Lightning Lane available for selection with Disney Genie+ only