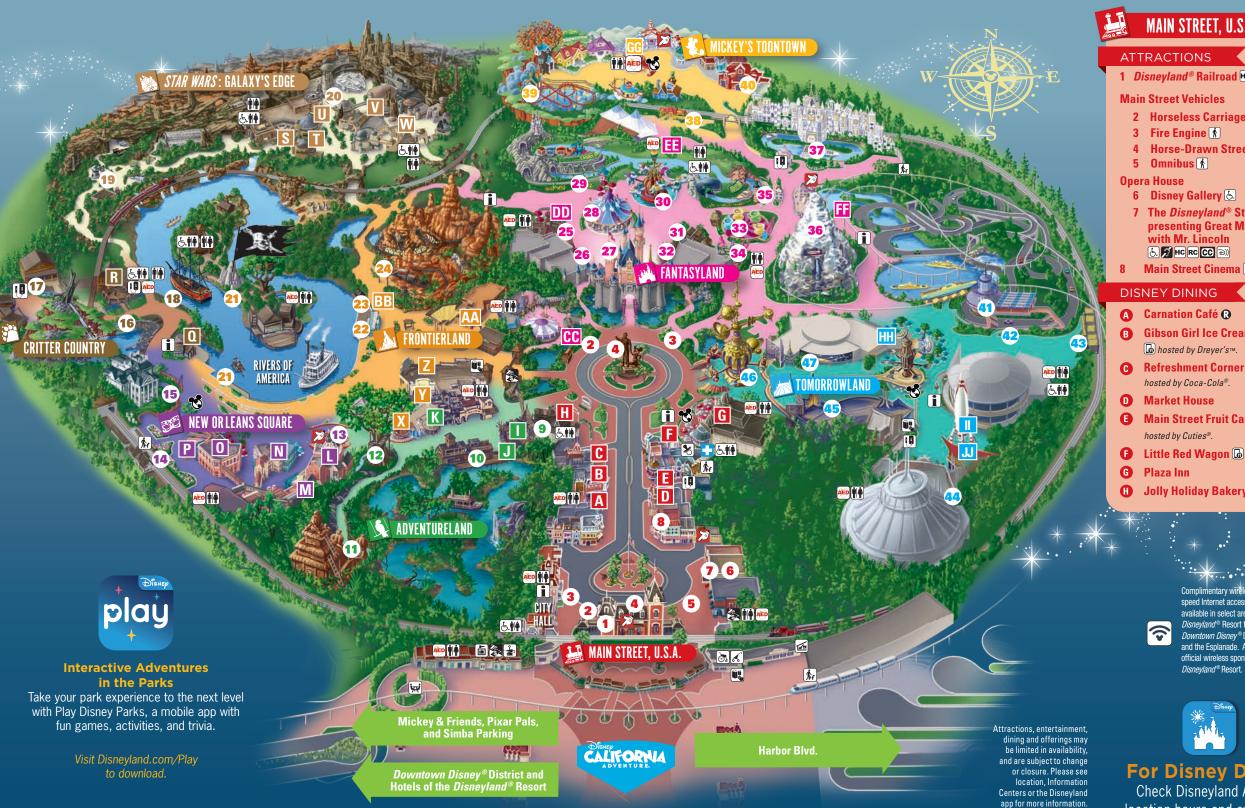

# GUIDEMAP

MAIN STREET, U.S.A.

1 Disneyland® Railroad HC (19) (1)

#### **Main Street Vehicles**

- 2 Horseless Carriage 🕅
- 4 Horse-Drawn Streetcars 🕅
- 5 Omnibus 🖍
- 6 Disney Gallery &
- 7 The *Disneyland®* Story presenting Great Moments with Mr. Lincoln
- HC RC CC D
- 8 Main Street Cinema 🗟

#### DISNEY DINING

- A Carnation Café R
- Gibson Girl Ice Cream Parlor hosted by Drever's™.
- Refreshment Corner hosted by Coca-Cola®.
- Market House
- Main Street Fruit Cart hosted by Cuties®.
- **⚠** Little Red Wagon **№**
- H Jolly Holiday Bakery Cafe

## ADVENTURELAND

#### ATTRACTIONS

- 9 Walt Disney's Enchanted
  - E MC DO EN presented by DOLE® PACKAGED
- FOODS. (Continuous shows) 10 Jungle Cruise (5 HC (4) (3))
- Indiana Jones™ Adventure
- (Minimum height 46"/117 cm) Lightning Lane available for selection
- with Disney Genie+ only
- 12 Tarzan's Treehouse™\* 🕏

#### DISNEY DINING

- Tiki Juice Bar hosted by DOLE® PACKAGED FOODS.
- S Kat Saka's Kettle The Tropical Hideaway Ronto Roasters
- K Bengal Barbecue 🖟 Docking Bay 7 Food

## NEW ORLEANS SOUARE

#### ATTRACTIONS

- 13 Pirates of the Caribbean K HC D)
- 14 Disneyland® Railroad (A) HC (D) 15 Haunted Mansion ( HC ( ) LL Lightning Lane available for selection

#### DISNEY DINING

■ Royal Street Veranda M Blue Bayou Restaurant (2)

with Disney Genie+ only

- (N) Café Orléans (R)
- French Market Restaurant 🖟 P Mint Julep Bar 🖟

# CRITTER COUNTRY

#### ATTRACTIONS

- 16 Splash Mountain 🚼 🛕 🗓 🕮 😃 (Minimum height 40"/102 cm) Lightning Lane available for selection with Disney Genie+ only
- 17 The Many Adventures of Winnie the Pooh 🔊 🛦 HC 🖜
- 18 Davy Crockett's Explorer Canoes (Operates weekends and select seasons only)

### DISNEY DINING

- Harbour Galley
- R Hungry Bear Restaurant 🕟

# 🕍 *star wars*: galaxy's edge

#### ATTRACTIONS

- 19 Star Wars: Rise of the Resistance
- A IT IS THE DO LL (Minimum height 40"/102 cm)
- Lightning Lane available for a la carte purchase only
- 20 Millennium Falcon: Smugalers Run

(Minimum height 38"/97 cm)

with Disney Genie+ only

DISNEY DINING

and Cargo 🖟

Oga's Cantina R

ATTRACTIONS

21 Pirates Lair on

(L) (A)

FRONTIERLAND

Tom Sawyer Island

24 Big Thunder Mountain

Railroad A T 3 LL

with Disney Genie+ only

River Belle Terrace R

**7** The Golden Horseshoe **3** 

**BB** Ship to Shore Marketplace

©Disney ©Disney/Pixar

AA Rancho del Zocalo

Restaurante

(Minimum height 40"/102 cm)

22 Mark Twain Riverboat 🕭 🔊

23 Sailing Ship Columbia (\*)

(Operates weekends and select seasons only)

Lightning Lane available for selection

W Milk Stand

- Lightning Lane available for selection
  - 30 Dumbo the Flying Elephant 💰
  - 31 Mr. Toad's Wild Ride

  - 34 Alice in Wonderland
  - 35 Storybook Land Canal Boats (**€**) HC (**€**4) (**⊕**))
  - A PT & LL
  - (Minimum height 42"/107 cm) with Genie+ only
  - 37 "it's a small world" E E SE HC (a) LL
  - Lightning Lane available for selection with Genie+ only

#### DISNEY DINING

- Maurice's Treats
- Red Rose Taverne hosted by Minute Maid®.
- Troubadour Tavern hosted by Dreyer's ™.
- FF Edelweiss Snacks

- The Spirit of Refreshment
- Alien Pizza Planet "A Better Place"

#### ATTRACTIONS

- 25 Pinocchio's Daring Journey HC D)
- 26 Snow White's Enchanted Wish (K) HC (D))
- 27 Sleeping Beauty Castle (Alternate experience (b) CC ) (1) (1)
- 28 King Arthur Carrousel &
- 29 Casey Jr. Circus Train
- (€( HC ⊕))
- 32 Peter Pan's Flight HC D)
- 33 Mad Tea Party 💰
- (A) HC (D))
- 36 Matterhorn Bobsleds
- Lightning Lane available for selection
  - (F) HC 14 Space Mountain
    - (Minimum height 40"/102 cm) Lightning Lane available for selection with Disney Genie+ only

MICKEY'S TOONTOWN

38 *Disneyland®* Railroad

Roger Rabbit's Car

with Disney Genie+ only

TOMORROWI AND

powered by Honda. (Minimum height

32"/81 cm and 54"/137 cm to drive alone)

Lightning Lane available for selection

Toon Spin 餐 👢

GG Toontown Dining

ATTRACTIONS

F HC D))

41 Disneyland® Monorail

42 Autopia A 🔃 💰 😃

Bumping may occur.

with Disney Genie+ only

13 Disneyland®Railroad

39 Gadget's Go Coaster

(Minimum height 35"/89 cm;

expectant mothers should not ride)

Lightning Lane available for selection

F HC D))

- Star Tours The Adventure (Minimum height 40"/102 cm) Lightning Lane available for selection with Disney Genie+ only
- 6 Astro Orbitor 💰
- 17 Buzz Lightvear Astro Blasters F HC (D)) LL Lightning Lane available for selection with Genie+ only

#### DISNEY DINING

- HH Galactic Grill 6
- hosted by Coca-Cola®.