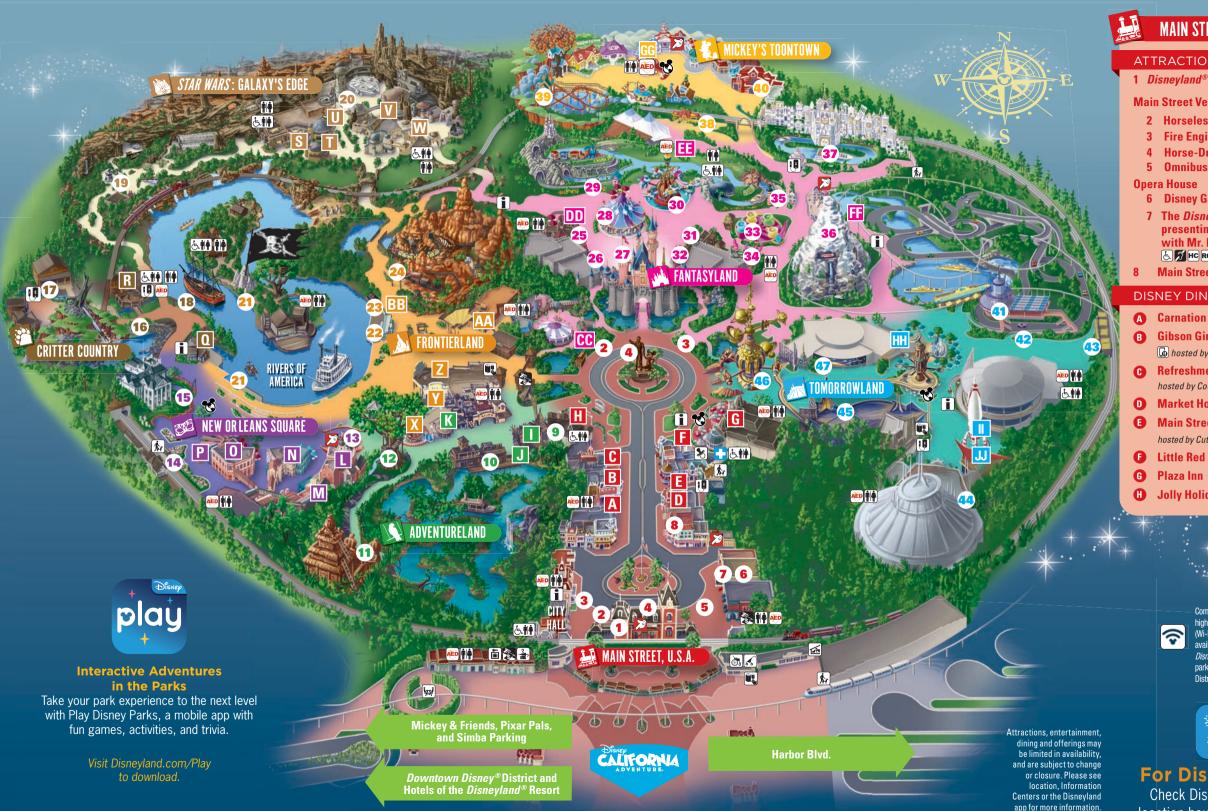

# GUIDEMAP

THE MAGIC KEY PORTAL ON THE DISNEYLAND APP!

# ATTRACTIONS

1 Disneyland® Railroad (HC) (1)

### **Main Street Vehicles**

- 2 Horseless Carriage 🖍
- 3 Fire Engine 🖍
- 4 Horse-Drawn Streetcars
- 5 Omnibus 🕅

- 6 Disney Gallery &
- 7 The *Disneyland®* Story presenting Great Moments with Mr. Lincoln HC RC CC D
- 8 Main Street Cinema 🗟

## DISNEY DINING

- A Carnation Café R
- **B** Gibson Girl Ice Cream Parlor hosted by Drever's™.
- Refreshment Corner hosted by Coca-Cola®.
- Market House
- Main Street Fruit Cart hosted by Cuties®.
- Little Red Wagon
- H Jolly Holiday Bakery Cafe 🕟

# ADVENTURELAND

# STAR WARS: GALAXY'S EDGE

## ATTRACTIONS

9 Walt Disney's Enchanted

E MC EN EN presented by DOLE® PACKAGED

FOODS. (Continuous shows) 10 Junale Cruise & HC 14 1

Indiana Jones™ Adventure (Minimum height 46"/117 cm)

Lightning Lane available for selection with Disney Genie+ only

12 Tarzan's Treehouse™\* 🕏

**K** Bengal Barbecue

NEW ORLEANS SOUARE

13 Pirates of the Caribbean

14 Disnevland® Railroad (5) HC (3)

Lightning Lane available for selection

15 Haunted Mansion (3) HC (3) LL

with Disney Genie+ only

Royal Street Veranda

M Blue Bayou Restaurant (R)

French Market Restaurant

CRITTER COUNTRY

DISNEY DINING

Café Orléans 😯

Mint Julep Bar

ATTRACTIONS

### DISNEY DINING DISNEY DINING ■ Tiki Juice Bar

- hosted by DOLE® PACKAGED FOODS. S Kat Saka's Kettle The Tropical Hideaway
  - Ronto Roasters **O** Docking Bay 7 Food

ATTRACTIONS

purchase only

20 Millennium Falcon:

Smugglers Run

19 Star Wars: Rise of the Resistance

A FT S THC BULL

(Minimum height 40"/102 cm)

FA TESTHED LL

(Minimum height 38"/97 cm)

with Disney Genie+ only

Lightning Lane available for a la carte

Lightning Lane available for selection

- and Cargo 🖟 Oqa's Cantina (R
- W Milk Stand

# FRONTIERLAND

# ATTRACTIONS

- 21 Pirates Lair on **Tom Sawyer Island** E 1
- 22 Mark Twain Riverboat (5) (3)
- 23 Sailing Ship Columbia (\*) (Operates weekends and select seasons only)
- 24 Big Thunder Mountain Railroad A 1 3 LL (Minimum height 40"/102 cm) Lightning Lane available for selection

with Disney Genie+ only

- River Belle Terrace (2)
- Y Stage Door Café 🕟
- The Golden Horseshoe 🗔
- AA Rancho del Zocalo Restaurante
- **BB** Ship to Shore Marketplace

©Disney ©Disney/Pixar

Tarzan's Treehouse™ TARZAN™ Owned by Edgar Rice Burroughs, Inc. and used by Permission. COPYRIGHT ©1999 Edgar Rice

# FANTASYLAND

25 Pinocchio's Daring Journey

26 Snow White's Enchanted Wish

(Alternate experience (L. CC) (1)

K HC D)

K HC D)

Walkthrough

27 Sleeping Beauty Castle

28 King Arthur Carrousel 🕭

29 Casey Jr. Circus Train

31 Mr. Toad's Wild Ride

32 Peter Pan's Flight

33 Mad Tea Party 💰

34 Alice in Wonderland

36 Matterhorn Bobsleds

35 Storybook Land Canal Boats

with Genie+ only

DISNEY DINING

Maurice's Treats

Red Rose Taverne

E Troubadour Tavern

hosted by Dreyer's ™.

FF Edelweiss Snacks 🖟

hosted by Minute Maid®.

37 "it's a small world"

E HC D) LL

30 Dumbo the Flying Elephant 💰

# ATTRACTIONS

- 38 *Disnevland®* Railroad F HC (D))
  - 9 Gadget's Go Coaster 🔃 🔣 (Minimum height 35"/89 cm; expectant mothers should not ride)

MICKEY'S TOONTOWN

O Roger Rabbit's Car Toon Spin & LL Lightning Lane available for selection with Disney Genie+ only

GG Toontown Dining

# ATTRACTIONS

- 41 Disnevland® Monorail F HC D))
- 42 Autopia A T & L powered by Honda. (Minimum height 32"/81 cm and 54"/137 cm to drive alone) Bumping may occur. Lightning Lane available for selection with Disney Genie+ only
- 3 Disneyland®Railroad F HC (D))
- 44 Space Mountain
- (Minimum height 40"/102 cm) Lightning Lane available for selection with Disney Genie+ only
- 5 Star Tours The Adventure Continue 5 A 1 8 HC CC L (Minimum height 40"/102 cm) Lightning Lane available for selection

with Disney Genie+ only

- 46 Astro Orbitor 💰
- 47 Buzz Lightyear Astro Blasters **₩**⇒₭ HC ⓐ LL Lightning Lane available for selection with Genie+ only

### DISNEY DINING

- Galactic Grill
- The Spirit of Refreshment hosted by Coca-Cola®.
- Alien Pizza Planet -"A Better Place" 🖟

# ATTRACTIONS

- (Minimum height 40"/102 cm) Lightning Lane available for selection with Disney Genie+ only
- 17 The Many Adventures of Winnie the Pooh 🔊 HC 🔊
- 18 Davy Crockett's Explorer Canoes **(4)** (Operates weekends and select seasons only)

# DISNEY DINING

- Harbour Galley
- R Hungry Bear Restaurant 🖟