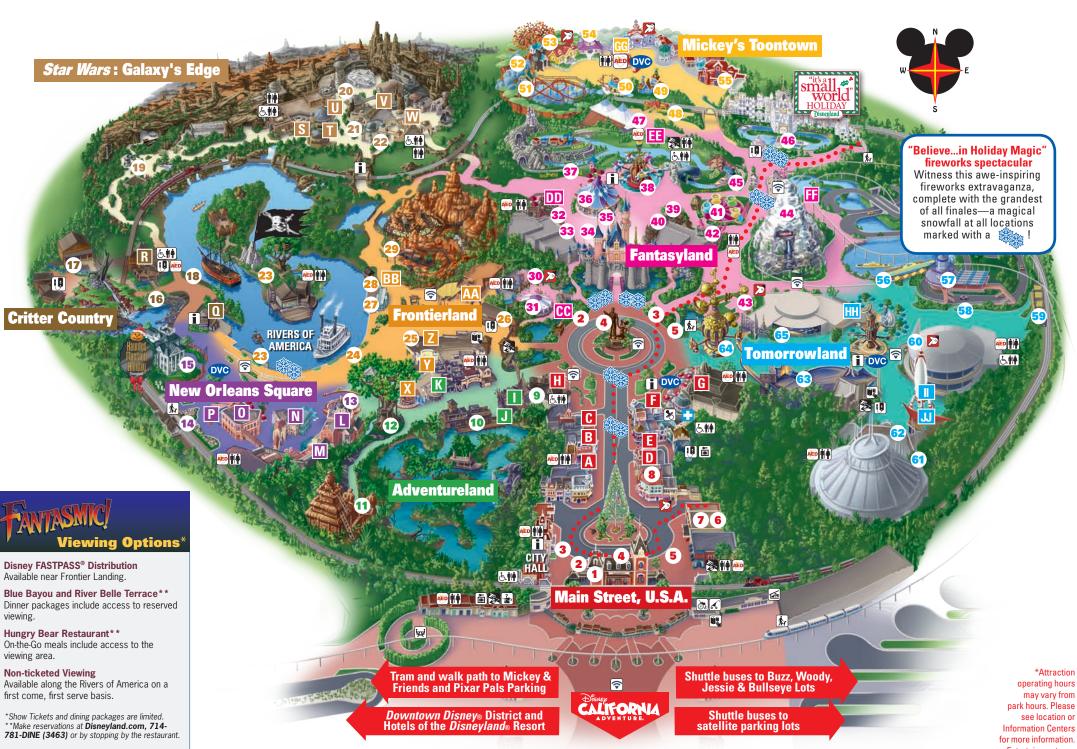

Main Street, U.S.A. Adventureland

### ATTRACTIONS

Disneyland® Railroad HC (19) (1)

# **New Orleans Square**

# Critter Country

# Frontierland

# Tomorrowland