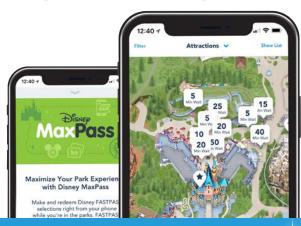

### **Maximize Your Visit with Disney MaxPass**

## Maximize your time with MaxPass

Conveniently reserve digital Disney FASTPASS® selections right from your phone while you're in the Parks & enjoy unlimited Disney PhotoPass® downloads from the day! For more information, see back panel.

## Cut the wait time in 2 easy steps:

#### Enjoy popular attractions with minimal wait.

- 1 Insert park admission into Disney FASTPASS® machines and get a reminder ticket.
- 1 If you purchased Disney MaxPass, reserve digital Disney FASTPASS® selections on your
- Come back during your return time and scan the same admission media.