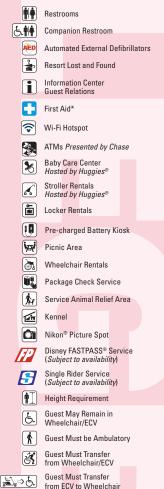

**Resort Lost and Found** Inquire at Resort Lost and Found, located west of the *Disneyland*® Park Main Entrance.

**Lost Guests** Guests under the age of 14 are escorted to Lost Children at the Baby your visit, the Automobile Club of Southerr Care Center. Guests 14 years of age and California provides complimentary towing over may leave a written message at City Hall.

#### Services for Guests with Disabilities

A guide for Guests with Disabilities is available at Information Centers (1) on the map). For more information about available services, visit City Hall in Disneyland® Park.

# Strollers Rentals are available in limited quantities. Please take all

Wheelchairs A limited number of wheelchairs and Electric Conveyance Vehicles are available to rent. Rental fee and refundable deposit required. Guests must be at least 18 years of age to rent or operate an Electric Conveyance Vehicle

## **Disneyland® Kennel Club** Located east of the Disneyland®

Park Main Entrance. No overnight facilities

## **Pre-Charged Battery Kiosk** Guests have the opportunity to swap or purchase a pre-charged portable

battery and connecting cords for their mobile device.

Payment Options
The Disneyland® Resort accepts Disnev® Visa® Cards, Disnev Rewards Redemption Card, Disney Gift Card, Visa® MasterCard®, Discover®, American Express<sup>®</sup>, Diners Club<sup>®</sup>, JCB<sup>®</sup>, traveler's checks, cash and Disney Dollars.

8 Be Green! Recycling containers throughout the parks now accept plastic, paper, cans & glass.

Package Check Service

Shop and check your purchases for pickup later in the day at these locations: Stroller Shop (Main Entrance), The Star Trader (Tomorrowland) or Pioneer Mercantile (Frontierland). Resort Hotel Guests may have purchases delivered to Bell Services for next-day pickup after 7 a.m. Certain restrictions apply.