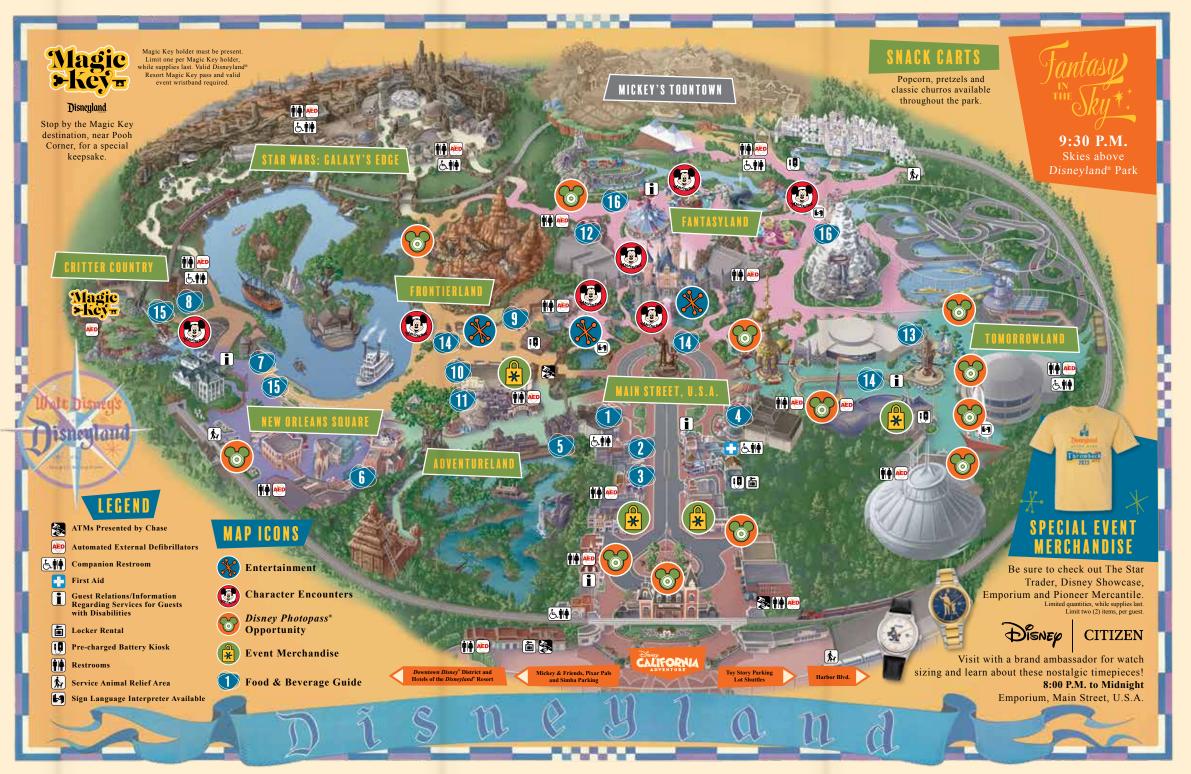

ENCOUNTER THESE CHARACTERS

THROUGHOUT DISNEYLAND® PARK

#### MAIN STREET, U.S.A.

Mickey Mouse and Minnie Mouse

#### **FANTASYLAND**

Dumbo Pinocchio & Friends Cinderella & Friends Aurora & Friends

Myacinth Hippo and Mademoiselle Upanova from Fantasia

Alice & Friends

#### **FRONTIERLAND**

Peter Pan & Friends

#### **CRITTER COUNTRY**

The Three Little Pigs and The Big Bad Wolf

#### **TOMORROWLAND**

Mother and Father from Walt Disney's Carousel of Progress

Tomorrowland Space Couple

Mr. Morrow from Flight to the Moon

# PHOTO OPPORTUNITIES

### MAIN STREET, U.S.A.

Walt Disney's Disneyland® Park

Disneyland® Marquee

#### **FANTASYLAND**

**TOMORROWLAND** 

**Mighty** Microscope

### **TeopleMover**

**FRONTIERLAND** Rainbow Caverns Mine Train

#### **NEW ORLEANS SOUARE**

\* Disneyland\* Railroad

### TRANSPORTATION -

Toy Story Parking Area, Mickey & Friends Parking Structure and Pixar Pals Parking Structure are open until 2:00 a.m.

#### MARIACHI ESPECTACULAR

9:00 P.M. | 10:15 P.M. | 11:15 P.M. | 12:15 A.M. Zocalo Park, Frontierland

#### **SWING DANCING**

9:00 P.M. | 10:00 P.M. 🗗 | 11:00 P.M. | 12:00 A.M. 🔄 Royal Theatre, Fantasyland