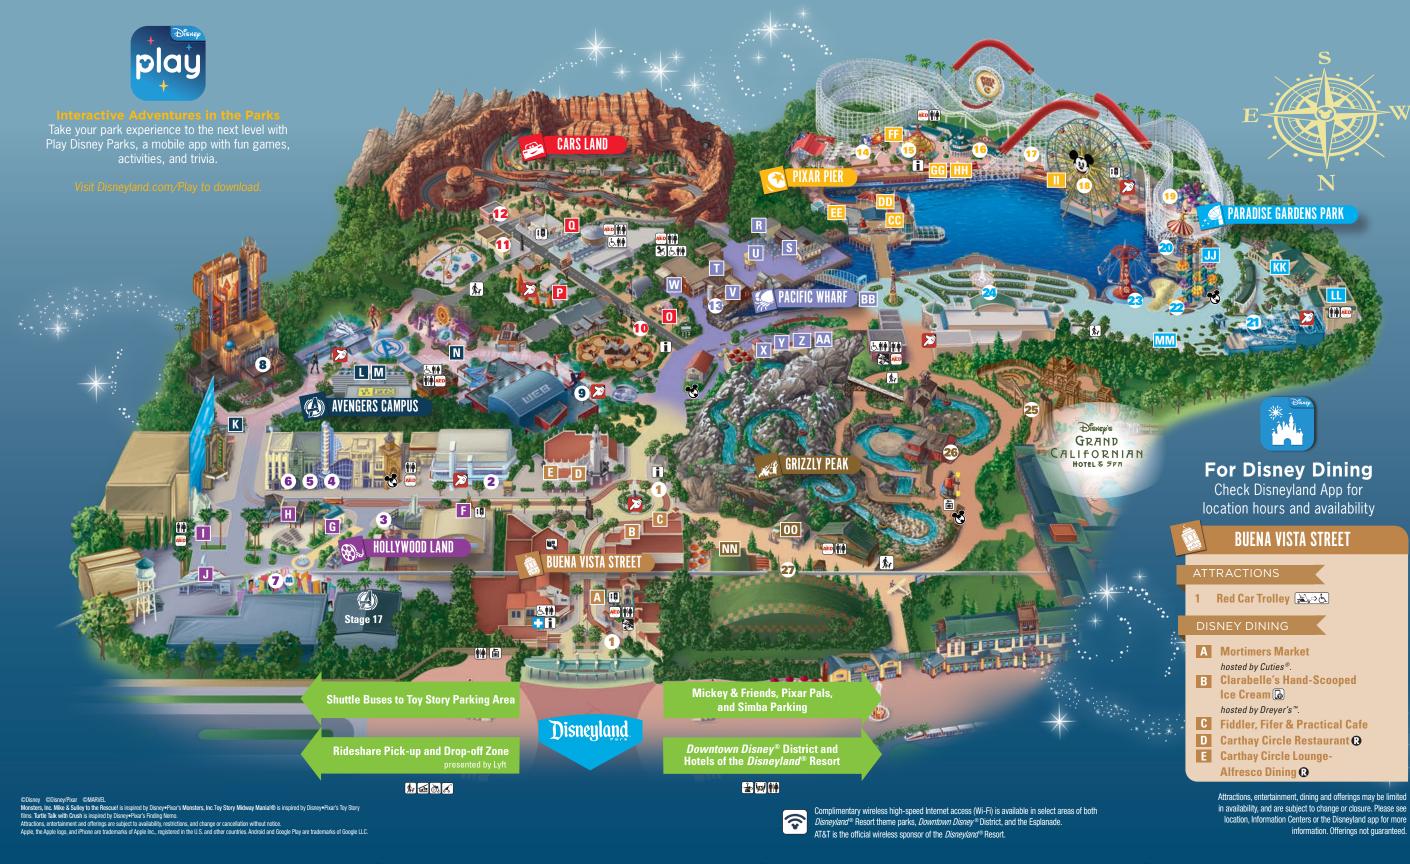

# HOLLYWOOD LAND

## ATTRACTIONS

- 2 Disney Junior Dance Party Fig. Hc CC (a) (Check Disneyland App for show times)
- 3 Mickey's Philhar Magic & A HC D
- Disney Animation & 7 CC
- 4 Sorcerer's Workshop &
- 5 Animation Academy & 🛪 (Shows every 30 minutes: last show begins 30 minutes before park closing)
- 6 Turtle Talk with Crush

# 6 **7** 6 0

7 Monsters, Inc. Mike & Sulley to the Rescue! 🔊 🖟 HC 🔊 👢 Lightning Lane available for selection with Disney Genie+ only

# DISNEY DINING

- F Award Wieners
- G Schmoozies!
- H Fairfax Market
- Studio Catering Co. 🖟 hosted by Coca-Cola®.
- Hollywood Lounge

# **AVENGERS CAMPUS**

# ATTRACTIONS

8 Guardians of the Galaxy -Mission: BREAKOUT!

A FI S F HC D LL

(Minimum height 40"/102 cm) Lightning Lane available for selection with Disney Genie+ only

9 WEB SLINGERS: A Spider-Man Adventure

HC D) LL Lightning Lane available for a la carte purchase only

# DISNEY DINING

- **K** Terran Treats
- Pym Tasting Lab
- M Pym Test Kitchen 🖟
- featuring IMPOSSIBLE™.
- N Shawarma Palace

# ATTRACTIONS

- 10 Mater's Junkyard Jamboree (Minimum height 32"/81 cm)
- 11 Luigi's Rollickin' Roadsters presented by Enterprise®. (Minimum height 32"/81 cm)
- 12 Radiator Springs Racers **S** ▲ ♠ **K** HC LL (Minimum height 40"/102 cm) Lightning Lane available for a la carte purchase only

# DISNEY DINING

- O Fillmore's Taste-In
- P Cozy Cone Motel 6
- O Flo's V8 Cafe 🕟

# **PACIFIC WHARF**

# ATTRACTIONS

13 The Bakery Tour 🗟 CC hosted by Boudin Bakery

# DISNEY DINING

- R Pacific Wharf Distribution Co.
- S Cocina Cucamonga Mexican Grill 🖟
- Lucky Fortune Cookery 6
- 📆 Rita's Baja Blenders 🖟
- V Pacific Wharf Café 🖟
- W Ghirardelli® Soda Fountain
- and Chocolate Shop X Magic Key Terrace (R)
- Mendocino Terrace
- Wine Country Trattoria (2)
- AA Sonoma Terrace
- BB Cappuccino Cart presented by Joffrey's Coffee and Tea Company®

# PIXAR PIER

- 14 Incredicoaster ▲ 🔃 🛠 😃 (Minimum height 48"/122 cm) Lightning Lane available for selection with Disney Genie+ only
- 15 Jessie's Critter Carousel 😓
- **Toy Story Midway Mania!** E Sob CC LL Lightning Lane available for selection with Disney Genie+ only
- 17 Games of Pixar Pier &
- 18 Pixar Pal-A-Round も しゅう
- **Emotional Whirlwind**
- 00 Refreshment Point hosted by Coca-Cola®.

- **Jack-Jack Cookie Num Nums Poultry Palace**

**PIXAR PIER** 

Señor Buzz Churros II Angry Dogs

# ATTRACTIONS

- 20 Silly Symphony Swings (Minimum height 40"/102 cm)
- 21 Goofy's Sky School
- (Minimum height 42"/107 cm) Lightning Lane available for selection with Disney Genie+ only
- 22 Jumpin' Jellyfish (Minimum height 40"/102 cm)
- 23 Golden Zephyr 💰
- 24 The Little Mermaid ~ **Ariel's Undersea Adventure** E (♣10 € HC €))

## DISNEY DINING

- JJ Bayside Brews 🔊
- KK Boardwalk Pizza & Pasta
- Paradise Garden Grill 🖟
- Corn Dog Castle 6

# **GRIZZLY PEAK**

# ATTRACTIONS

- 25 Redwood Creek Challenge Trail (Height and age requirements certain challenges only)
- 26 Grizzly River Run 🛕 🗓 🕱 😃 (Minimum height 42"/107 cm) Lightning Lane available for selection with Disney Genie+ only
- 27 Soarin' TES DULL (Minimum height 40"/102 cm) Lightning Lane available for selection with Disney Genie+ only

# DISNEY DINING

- NN Smokejumpers Grill 6