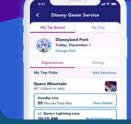

Take your day to the next level when you purchase Disney Genie+ service!

ind stay up to date on the latest news and updates!

Disney Genie, a new complimentary

digital service helping you

create your best Disney day!

Mobile order food & beverages in advance, access

mobile check-in, or join a mobile walk-up list

• Use merchandise mobile checkout to scan and

Available in the Disneyland app

pay for items at select stores

Get updated tips and suggested fun throughout your day

Conveniently access planning tools all in one place, like

Access a personalized itinerary creator to map out your day

forecasted wait times, mobile order and dining reservations

inspired by things you tell us you love

- Save time in line with Lightning Lane attraction entry on a variety of select attractions\*
- Capture memories with unlimited Disney PhotoPass® photo downloads from your day
- Discover behind-the-scenes insights with Audio Tales - an exciting new audio experience