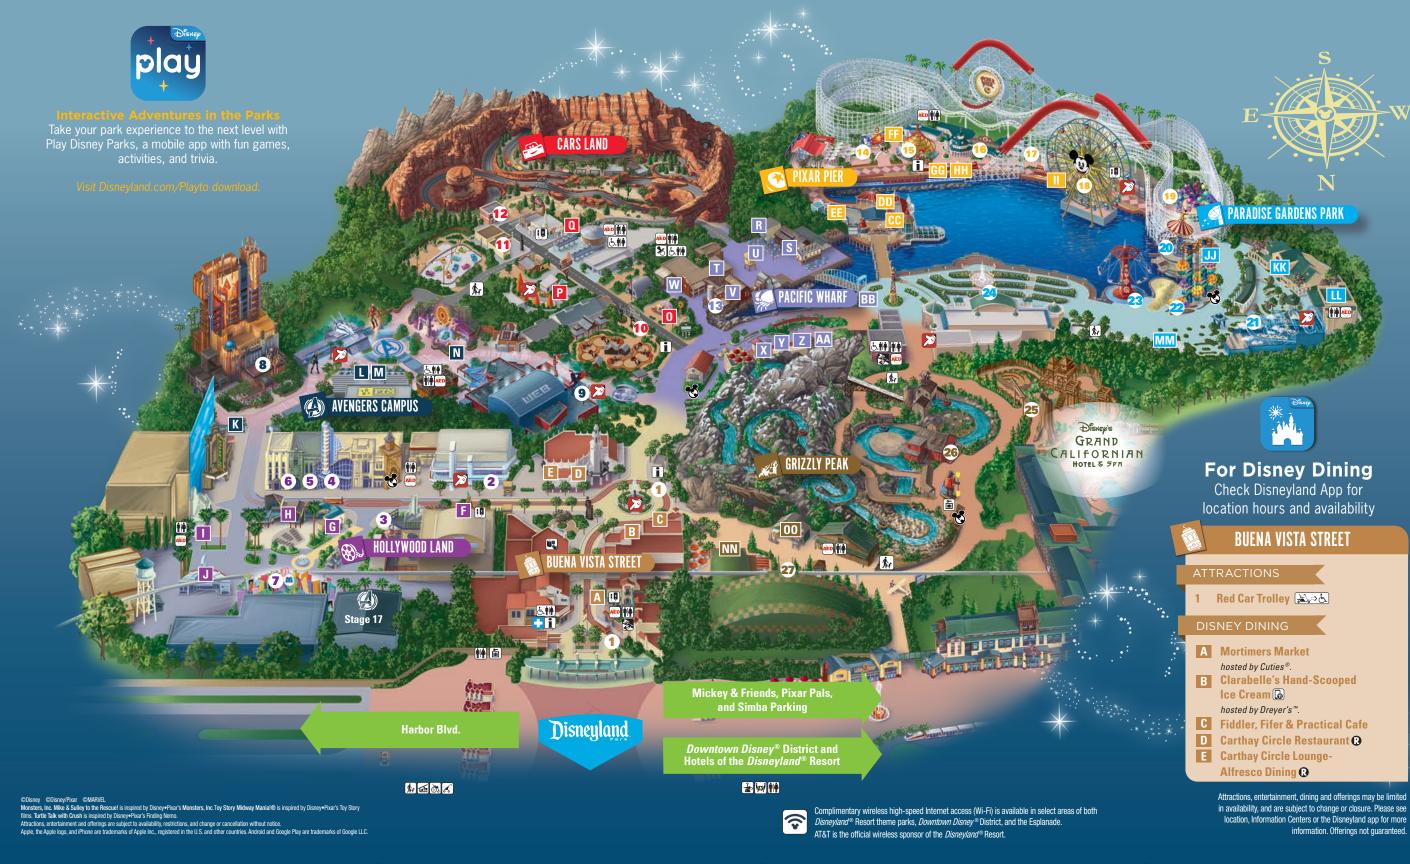

# HOLLYWOOD LAND

#### ATTRACTIONS

- 2 Disney Junior Dance Party Fig. Hc CC (a) (Check Disneyland App for show times)
- 3 Mickey's PhilharMagic & A HC D Disney Animation & 7 CC
- 4 Sorcerer's Workshop &
- 5 Animation Academy & 🛪 (Shows every 30 minutes: last show begins 30 minutes before park closing)
- 6 Turtle Talk with Crush

7 Monsters, Inc. Mike & Sulley to the Rescue! 🔊 🖟 HC 🔊 👢 Lightning Lane available for selection with Disney Genie+ only

#### DISNEY DINING

- F Award Wieners
- G Schmoozies!
- H Fairfax Market
- Studio Catering Co. 🖟 hosted by Coca-Cola®.
- Hollywood Lounge

# **AVENGERS CAMPUS**

#### ATTRACTIONS

8 Guardians of the Galaxy -Mission: BREAKOUT!

A FI S F HC D LL

(Minimum height 40"/102 cm) Lightning Lane available for selection with Disney Genie+ only

9 WEB SLINGERS: A Spider-Man Adventure HC D) LL

Lightning Lane available for a la carte purchase only

### DISNEY DINING

- **K** Terran Treats
- Pym Tasting Lab
- M Pym Test Kitchen 🖟 featuring IMPOSSIBLE™.
- N Shawarma Palace

### ATTRACTIONS

- 10 Mater's Junkyard Jamboree (Minimum height 32"/81 cm)
- 11 Luigi's Rollickin Roadsters presented by Alamo®. (Minimum height 32"/81 cm)
- 12 Radiator Springs Racers **S** ▲ ♠ **K** HC LL (Minimum height 40"/102 cm) Lightning Lane available for a la carte purchase only

#### DISNEY DINING

- O Fillmore's Taste-In
- P Cozy Cone Motel 6
- O Flo's V8 Cafe 🕟

### **PACIFIC WHARF**

### ATTRACTIONS

13 The Bakery Tour 🗟 CC hosted by Boudin Bakery

#### DISNEY DINING

- R Pacific Wharf Distribution Co.
- S Cocina Cucamonga Mexican Grill 🖟
- Lucky Fortune Cookery 6
- 📆 Rita's Baja Blenders 🖟
- V Pacific Wharf Café 🖟
- W Ghirardelli® Soda Fountain
- and Chocolate Shop X Magic Key Terrace (R)
- Mendocino Terrace
- Wine Country Trattoria ®
- AA Sonoma Terrace
- BB Cappuccino Cart presented by Joffrey's Coffee and Tea Company®

## PIXAR PIER

- 14 Incredicoaster ▲ 🔃 🛠 😃 (Minimum height 48"/122 cm) Lightning Lane available for selection with Disney Genie+ only
- 15 Jessie's Critter Carousel 😓
- Toy Story Midway Mania! E E CC LL Lightning Lane available for selection with Disney Genie+ only
- 17 Games of Pixar Pier &
- 18 Pixar Pal-A-Round も しゅう
- **Emotional Whirlwind**

# **PIXAR PIER**

- **Jack-Jack Cookie Num Nums Poultry Palace**
- Señor Buzz Churros

### ATTRACTIONS

- 20 Silly Symphony Swings (Minimum height 40"/102 cm)
- 21 Goofy's Sky School
- (Minimum height 42"/107 cm) Lightning Lane available for selection with Disney Genie+ only
- 22 Jumpin' Jellyfish (Minimum height 40"/102 cm)
- 23 Golden Zephyr 💰
- 24 The Little Mermaid ~ **Ariel's Undersea Adventure** E (♣10 € HC €))

#### DISNEY DINING

- JJ Bayside Brews 🔊
- KK Boardwalk Pizza & Pasta
- Paradise Garden Grill 🖟
- Corn Dog Castle 6

# **GRIZZLY PEAK**

### ATTRACTIONS

- 25 Redwood Creek Challenge Trail (Height and age requirements certain challenges only)
- 26 Grizzly River Run 🛕 🗓 🕱 😃 (Minimum height 42"/107 cm) Lightning Lane available for selection with Disney Genie+ only
- 27 Soarin' Over California 🔃 🗷 🔊 😃 (Minimum height 40"/102 cm) Lightning Lane available for selection with Disney Genie+ only

### DISNEY DINING

- NN Smokejumpers Grill 6 00 Refreshment Point
- hosted by Coca-Cola®.