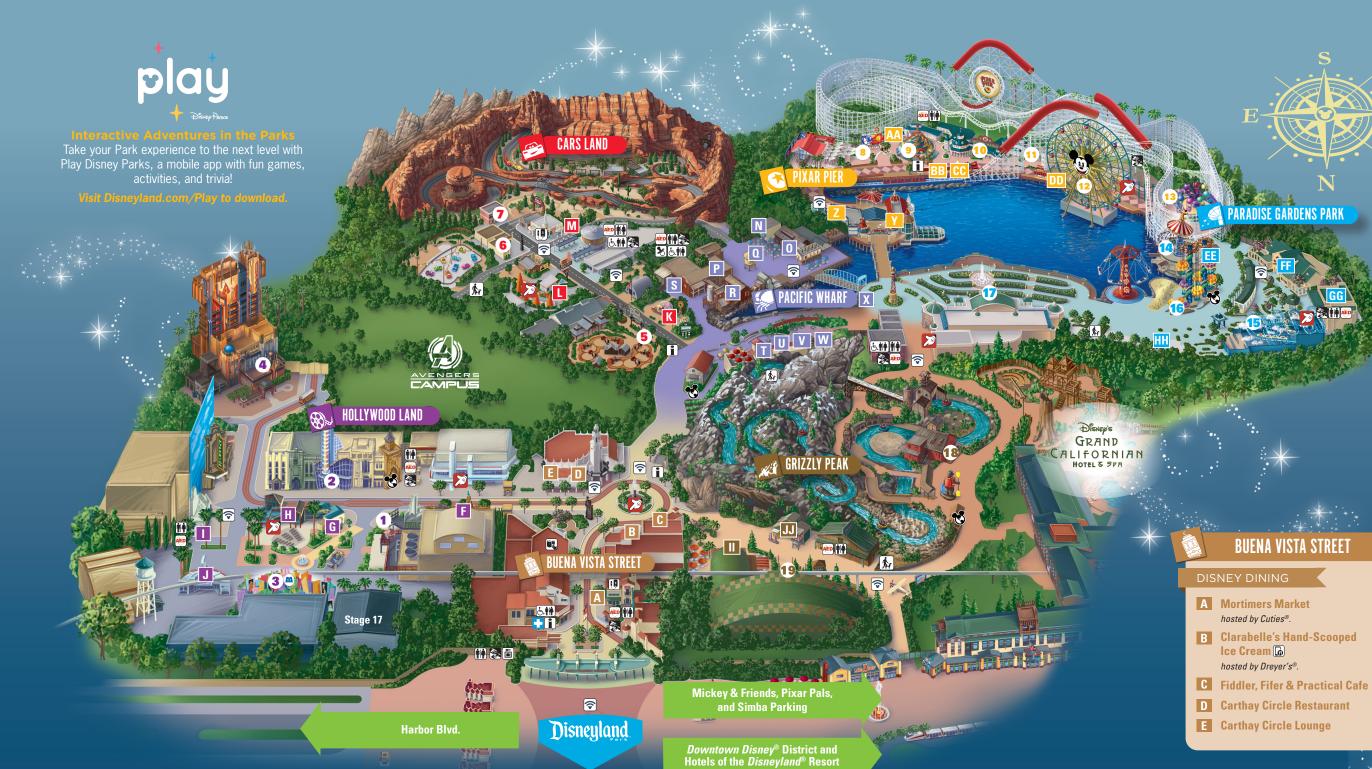

# GUIDEMAP

Enhance your Disneyland Resort visit!

Get the Disneyland app at disneyland.com/maps.

©Disney - DCA-043021-ENG

# HOLLYWOOD LAND

# ATTRACTIONS

Mater's Junkyard Jamboree 🗓 💰 (Minimum height 32"/81 cm)

CARS LAND

- Luigi's Rollickin' Roadsters 🗓 🍕 presented by Alamo®. (Minimum height 32"/81 cm)
- **Radiator Springs Racers** ▲ † KHC (Minimum height 40"/102 cm)

# **PACIFIC WHARF**

PIXAR PIER

- (Minimum height 48"/122 cm)
- 9 Jessie's Critter Carousel &
- 10 Toy Story Midway Mania! E Es>E CC
- 11 Games of Pixar Pier 🔊
- 12 Pixar Pal-A-Round (5) (5)
- 13 Inside Out **Emotional Whirlwind**

# ATTRACTIONS

- 14 Silly Symphony Swings (Minimum height 40"/102 cm)
- 15 Goofy's Sky School (Minimum height 42"/107 cm)
- Jumpin' Jellyfish (Minimum height 40"/102 cm)
- 17 The Little Mermaid ~ Ariel's Undersea Adventure <u>Б</u>,>Ынс⊕))

# **GRIZZLY PEAK**