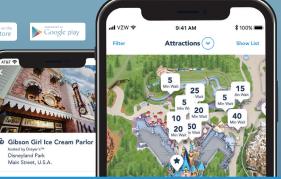

# GUIDEMAP

Enhance your Disneyland Resort visit!

Get the Disneyland app at disneyland.com/maps.

©Disney - DCA-043021-ENG

# Download the Disneyland App today to make the most of your visit!

# PLAN AHEAD WITH THE DISNEYLAND APP

Order food & beverages on the go from select restaurants at both Parks

- Conveniently view menus and make contactless payments
- Mobile Check-In for select table-service dining reservations
- Add your party to the mobile walk-up list at select table-service restaurants (subject to availability)

# **PLUS CHECK ATTRACTION WAIT TIMES & MORE**

Message, data and roaming rates may apply. Availability subject to handset limitations and features may vary by handset or service provider. Coverage and app stores not available everywhere. If you're under 18, get your parents' permission first.