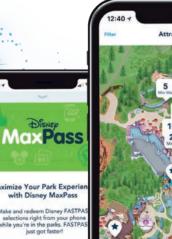

# Download the Disneyland App today to maximize your visit!

# **BUY DISNEY MAXPASS\***

- Reserve digital Disney FASTPASS® selections while in the Parks
- •Unlimited Disney PhotoPass® photo downloads\*\*\* for a day

A NEW service that gives you digital access to Disney FASTPASS® selections and more! For more information, see the back panel.

Enhance your Disneyland Resort visit!

Get the Disneyland app at disneyland.com/maps.

# MaxPass Maximize your time with Disney MaxPass!