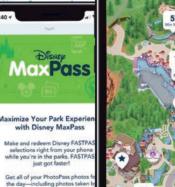

# Download the Disneyland App today to maximize your visit!

# **BUY DISNEY MAXPASS\***

- Reserve digital Disney FASTPASS® selections while in the Parks
- •Unlimited Disney PhotoPass® photo downloads\*\*\* for a day

# USE MOBILE ORDER<sup>1</sup>

•Order from select Quick-Service restaurants at both Parks •Order ahead and skip the line

# PLUS

 Check attraction wait times •And more!

# Available in the Google Play Store and the App Store.

Get all of your PhotoPass p e day—including photos ney PhotoPass Photogra attraction photo

A NEW service that gives you digital access to Disney FASTPASS® selections and more! For more information, see the back panel.

Enhance your Disneyland Resort visit!

Get the Disneyland app at disneyland.com/maps.

# MaxPass Maximize your time with Disney MaxPass!