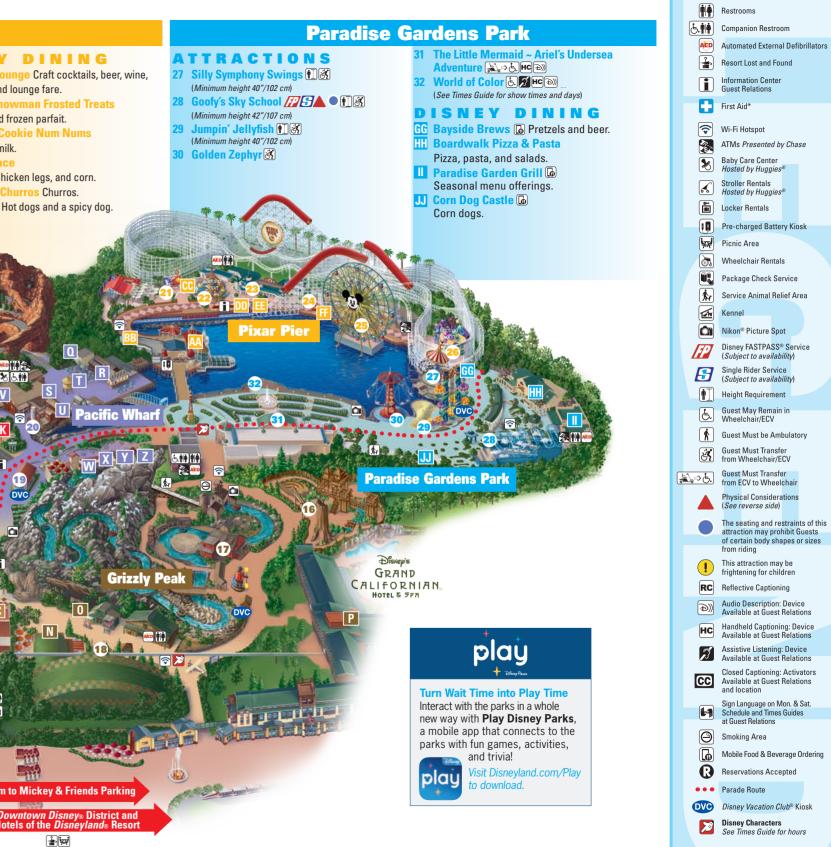

# **GUIDEMAP**

# **ATTRACTIONS**

- 21 Incredicoaster 77 5 • (Minimum height 48"/122 cm)
- 22 Jessie's Critter Carousel 占 Coming Soon
- 23 Toy Story Midway Mania! 💋 🔊 🗟 😋
- 24 Games of Pixar Pier
- 25 Pixar Pal-A-Round 🔊 😓
- 26 Inside Out Emotional Whirlwind 💰 Coming Soon

**Pixar Pier** 

- Turkey legs, chicken legs, and corn.
- EE Señor Buzz Churros Churros.
- **FF** Angry Dogs Hot dogs and a spicy dog.

Shuttle buses to Buzz, Woody & Jessie Lots

Shuttle buses to

satellite parking lots