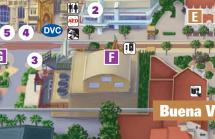

# **Buena Vista Street**

#### Red Car Trolley 🔊 🕹 DISNEY DINING

- A Mortimers Market Fresh fruit, bottled beverages and juices.
- **B** Clarabelle's Hand-Scooped Ice Cream hosted by Dreyer's™.
- **C** Fiddler, Fifer & Practical Cafe Starbucks<sup>®</sup> Espresso and Specialty Beverages, Artisan breakfast sandwiches and wraps, salads and gourmet sandwiches.
- **D** Carthay Circle Restaurant **R** Southern California modern cuisine, wine and cocktails. (See World of Color Viewing Options)
- E Carthay Circle Lounge Cocktails, nonalcoholic specialties and appetizers.