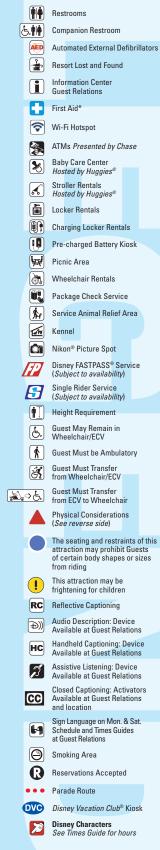

Resort Lost and Found Inquire at Resort Lost and Found, located west of the *Disneyland*® Park Main Entrance.

Lost Guests Lost kids will be escorted to Lost Children at the Baby Care Center. Guests 14 years of age and over may leave a written message at Guest Relations.

#### Services for Guests with Disabilities

A guide for Guests with Disabilities is available at Information Centers ( on the map). For more information about available services, visit Guest Relations in Disney California Adventure® Park.

# Strollers Rentals are available in limited quantities. Please take all Strollers Rentals are available

Wheelchairs A limited number of wheelchairs and Electric Conveyance Vehicles are available to rent. Rental fee and refundable deposit required. Guests must be at least 18 years of age to rent or operate an Electric Conveyance Vehicle

**Disneyland® Kennel Club** Located east of the Disneyland® Park Main Entrance. No overnight facilities

**Charging Lockers** Rental available to secure and charge

many personal electronic devices.

# **Pre-Charged Battery Kiosk** Guests have the opportunity to

Guests have the opportunity to swap or purchase a pre-charged portable battery and connecting cords for their mobile device.

Payment Options The Disneyland® Resort accepts Disney® Visa® Cards, Disney Rewards Redemption Card, Disney Gift Card, Visa MasterCard®, Discover®, American Express®, Diners Club®, JCB®, traveler's checks, cash and Disney Dollars.